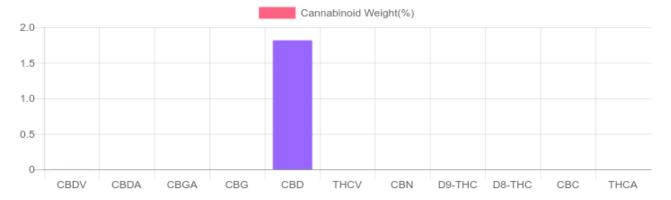

## Sample

N/D D9-THC 1.816% Total CBD

544.9 mg Cannabinoids per unit 544.9 mg CBD per unit

1 unit = 30 ml per unit x density (1) x Cannabinoid concentration

## **Cannabinoids Test**

SHIMADZU INTEGRATED UPLC-PDA

| GSL SOP 400        | PREPARED: 12/02/2019 10:49:13 |           | UPLOADED: 12/06/2019 09:21:24 |         |
|--------------------|-------------------------------|-----------|-------------------------------|---------|
| Cannabinoids       | LOQ                           | weight(%) | mg/g                          | mg/unit |
| D9-THC             | 10 PPM                        | N/D       | N/D                           | N/D     |
| THCA               | 10 PPM                        | N/D       | N/D                           | N/D     |
| CBD                | 10 PPM                        | 1.816%    | 18.162                        | 544.9   |
| CBDA               | 20 PPM                        | N/D       | N/D                           | N/D     |
| CBDV               | 20 PPM                        | B/LOQ     | B/LOQ                         | B/LOQ   |
| CBC                | 10 PPM                        | N/D       | N/D                           | N/D     |
| CBN                | 10 PPM                        | N/D       | N/D                           | N/D     |
| CBG                | 10 PPM                        | N/D       | N/D                           | N/D     |
| CBGA               | 20 PPM                        | N/D       | N/D                           | N/D     |
| D8-THC             | 10 PPM                        | N/D       | N/D                           | N/D     |
| THCV               | 10 PPM                        | N/D       | N/D                           | N/D     |
| TOTAL D9-THC       |                               | N/D       | N/D                           | N/D     |
| TOTAL CBD*         |                               | 1.816%    | 18.162                        | 544.9   |
| TOTAL CANNABINOIDS |                               | 1.816%    | 18.162                        | 544.9   |

Reporting Limit 10 ppm
\*Total CBD = CBD + CBDA x 0.877
N/D - Not Detected, B/LOQ - Below Limit of Quantification

4001 SW 47th Avenue Suite 208 Davie, FL 33314 1-833-TEST-CBD info@greenscientificlabs.com