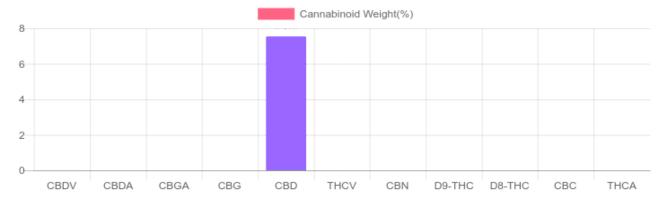

## Cannabinoids Test

SHIMADZU INTEGRATED UPLC-PDA

| GSL SOP 400        | PREPARED: 12/02/2019 14:00:32 |           | UPLOADED: 12/03/2019 12:33:23 |         |
|--------------------|-------------------------------|-----------|-------------------------------|---------|
| Cannabinoids       | LOQ                           | weight(%) | mg/g                          | mg/unit |
| D9-THC             | 10 PPM                        | N/D       | N/D                           | N/D     |
| THCA               | 10 PPM                        | N/D       | N/D                           | N/D     |
| CBD                | 10 PPM                        | 7.537%    | 75.370                        | 2,057.6 |
| CBDA               | 20 PPM                        | N/D       | N/D                           | N/D     |
| CBDV               | 20 PPM                        | 0.006%    | 0.062                         | 1.7     |
| CBC                | 10 PPM                        | N/D       | N/D                           | N/D     |
| CBN                | 10 PPM                        | N/D       | N/D                           | N/D     |
| CBG                | 10 PPM                        | N/D       | N/D                           | N/D     |
| CBGA               | 20 PPM                        | N/D       | N/D                           | N/D     |
| D8-THC             | 10 PPM                        | N/D       | N/D                           | N/D     |
| THCV               | 10 PPM                        | N/D       | N/D                           | N/D     |
| TOTAL D9-THC       |                               | N/D       | N/D                           | N/D     |
| TOTAL CBD*         |                               | 7.537%    | 75.370                        | 2,057.6 |
| TOTAL CANNABINOIDS |                               | 7.543%    | 75.432                        | 2,059.3 |