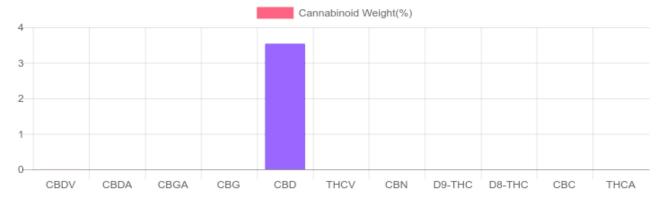

## Sample

N/D D9-THC 3.537% Total CBD

1,062.2 mg Cannabinoids per unit 1,061.1 mg CBD per unit

1 unit = 30 ml per unit x density (1) x Cannabinoid concentration

## **Cannabinoids Test**

SHIMADZU INTEGRATED UPLC-PDA

| GSL SOP 400 <b>PREPARED</b> : 12/02/2019 |        | 02/2019 10:49:13 | 10:49:13 <b>UPLOADED:</b> 12/06/2019 09: |         |
|------------------------------------------|--------|------------------|------------------------------------------|---------|
| Cannabinoids                             | LOQ    | weight(%)        | mg/g                                     | mg/unit |
| D9-THC                                   | 10 PPM | N/D              | N/D                                      | N/D     |
| THCA                                     | 10 PPM | N/D              | N/D                                      | N/D     |
| CBD                                      | 10 PPM | 3.537%           | 35.370                                   | 1,061.1 |
| CBDA                                     | 20 PPM | N/D              | N/D                                      | N/D     |
| CBDV                                     | 20 PPM | 0.004%           | 0.038                                    | 1.1     |
| CBC                                      | 10 PPM | N/D              | N/D                                      | N/D     |
| CBN                                      | 10 PPM | N/D              | N/D                                      | N/D     |
| CBG                                      | 10 PPM | N/D              | N/D                                      | N/D     |
| CBGA                                     | 20 PPM | N/D              | N/D                                      | N/D     |
| D8-THC                                   | 10 PPM | N/D              | N/D                                      | N/D     |
| THCV                                     | 10 PPM | N/D              | N/D                                      | N/D     |
| TOTAL D9-THC                             |        | N/D              | N/D                                      | N/D     |
| TOTAL CBD*                               |        | 3.537%           | 35.370                                   | 1,061.1 |
| TOTAL CANNABINOIDS                       |        | 3.541%           | 35.408                                   | 1,062.2 |