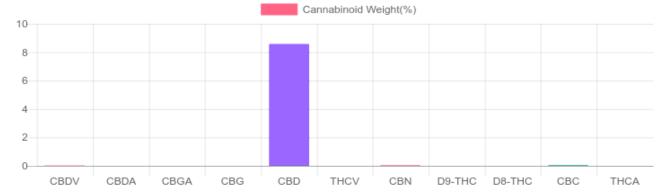

## Cannabinoids Test

SHIMADZU INTEGRATED UPLC-PDA

| GSL SOP 400        | PREPARED: 12/18/2019 18:12:35 |           | UPLOADED: 12/19/2019 15:09:44 |           |
|--------------------|-------------------------------|-----------|-------------------------------|-----------|
| Cannabinoids       | LOQ                           | weight(%) | mg/g                          | mg/bottle |
| D9-THC             | 10 PPM                        | N/D       | N/D                           | N/D       |
| THCA               | 10 PPM                        | N/D       | N/D                           | N/D       |
| CBD                | 10 PPM                        | 8.579%    | 85.787                        | 2,342.0   |
| CBDA               | 20 PPM                        | N/D       | N/D                           | N/D       |
| CBDV               | 20 PPM                        | 0.021%    | 0.212                         | 5.8       |
| CBC                | 10 PPM                        | 0.059%    | 0.586                         | 16.0      |
| CBN                | 10 PPM                        | 0.043%    | 0.435                         | 11.9      |
| CBG                | 10 PPM                        | 0.009%    | 0.093                         | 2.5       |
| CBGA               | 20 PPM                        | N/D       | N/D                           | N/D       |
| D8-THC             | 10 PPM                        | N/D       | N/D                           | N/D       |
| THCV               | 10 PPM                        | N/D       | N/D                           | N/D       |
| TOTAL D9-THC       |                               | N/D       | N/D                           | N/D       |
| TOTAL CBD*         |                               | 8.579%    | 85.787                        | 2,342.0   |
| TOTAL CANNABINOIDS |                               | 8.711%    | 87.113                        | 2,378.2   |