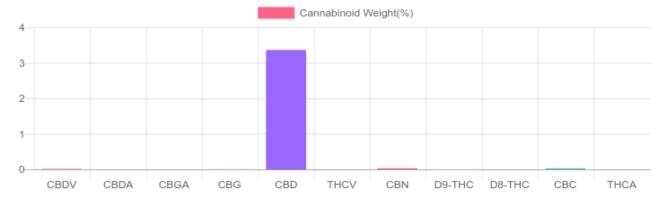

## Cannabinoids Test

SHIMADZU INTEGRATED UPLC-PDA

| GSL SOP 400        | PREPARED: 12/02/2019 10:49:13 |           | UPLOADED: 12/06/2019 09:21:24 |         |
|--------------------|-------------------------------|-----------|-------------------------------|---------|
| Cannabinoids       | LOQ                           | weight(%) | mg/g                          | mg/unit |
| D9-THC             | 10 PPM                        | B/LOQ     | B/LOQ                         | B/LOQ   |
| THCA               | 10 PPM                        | N/D       | N/D                           | N/D     |
| CBD                | 10 PPM                        | 3.358%    | 33.580                        | 1,007.4 |
| CBDA               | 20 PPM                        | N/D       | N/D                           | N/D     |
| CBDV               | 20 PPM                        | 0.011%    | 0.106                         | 3.2     |
| CBC                | 10 PPM                        | 0.029%    | 0.288                         | 8.6     |
| CBN                | 10 PPM                        | 0.029%    | 0.295                         | 8.9     |
| CBG                | 10 PPM                        | 0.006%    | 0.056                         | 1.7     |
| CBGA               | 20 PPM                        | N/D       | N/D                           | N/D     |
| D8-THC             | 10 PPM                        | N/D       | N/D                           | N/D     |
| THCV               | 10 PPM                        | N/D       | N/D                           | N/D     |
| TOTAL D9-THC       |                               | N/D       | N/D                           | N/D     |
| TOTAL CBD*         |                               | 3.358%    | 33.580                        | 1,007.4 |
| TOTAL CANNABINOIDS |                               | 3.433%    | 34.325                        | 1,029.8 |