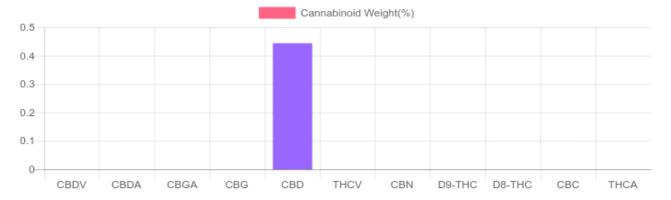

## Sample

N/D D9-THC 0.444% Total CBD

10.3 mg Cannabinoids per chew

10.3 mg CBD per

1 chew = 2.32 grams per chew x Cannabinoid concentration

## Cannabinoids Test

SHIMADZU INTEGRATED UPLC-PDA

| GSL SOP 400        | PREPARED: 12/19/2019 17:09:44 |           | UPLOADED: 12/20/2019 09:18:09 |         |
|--------------------|-------------------------------|-----------|-------------------------------|---------|
| Cannabinoids       | LOQ                           | weight(%) | mg/g                          | mg/chew |
| D9-THC             | 10 PPM                        | N/D       | N/D                           | N/D     |
| THCA               | 10 PPM                        | N/D       | N/D                           | N/D     |
| CBD                | 10 PPM                        | 0.444%    | 4.441                         | 10.3    |
| CBDA               | 20 PPM                        | N/D       | N/D                           | N/D     |
| CBDV               | 20 PPM                        | N/D       | N/D                           | N/D     |
| CBC                | 10 PPM                        | N/D       | N/D                           | N/D     |
| CBN                | 10 PPM                        | N/D       | N/D                           | N/D     |
| CBG                | 10 PPM                        | N/D       | N/D                           | N/D     |
| CBGA               | 20 PPM                        | N/D       | N/D                           | N/D     |
| D8-THC             | 10 PPM                        | N/D       | N/D                           | N/D     |
| THCV               | 10 PPM                        | N/D       | N/D                           | N/D     |
| TOTAL D9-THC       |                               | N/D       | N/D                           | N/D     |
| TOTAL CBD*         |                               | 0.444%    | 4.441                         | 10.3    |
| TOTAL CANNABINOIDS |                               | 0.444%    | 4.441                         | 10.3    |