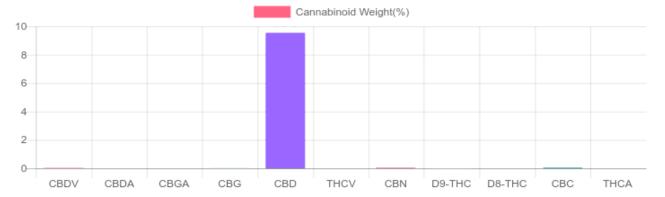

## **Cannabinoids Test**

SHIMADZU INTEGRATED UPLC-PDA

| GSL SOP 400        | PREPARED: 12/03/2019 14:31:17 |           | UPLOADED: 12/03/2019 12:33:23 |         |
|--------------------|-------------------------------|-----------|-------------------------------|---------|
| Cannabinoids       | LOQ                           | weight(%) | mg/g                          | mg/unit |
| D9-THC             | 10 PPM                        | 0.001%    | 0.012                         | 0.4     |
| THCA               | 10 PPM                        | N/D       | N/D                           | N/D     |
| CBD                | 10 PPM                        | 9.535%    | 95.349                        | 2,860.5 |
| CBDA               | 20 PPM                        | N/D       | N/D                           | N/D     |
| CBDV               | 20 PPM                        | 0.023%    | 0.227                         | 6.8     |
| CBC                | 10 PPM                        | 0.061%    | 0.607                         | 18.2    |
| CBN                | 10 PPM                        | 0.044%    | 0.444                         | 13.3    |
| CBG                | 10 PPM                        | 0.014%    | 0.140                         | 4.2     |
| CBGA               | 20 PPM                        | N/D       | N/D                           | N/D     |
| D8-THC             | 10 PPM                        | N/D       | N/D                           | N/D     |
| THCV               | 10 PPM                        | N/D       | N/D                           | N/D     |
| TOTAL D9-THC       |                               | 0.001%    | 0.001%                        | 0.4     |
| TOTAL CBD*         |                               | 9.535%    | 95.349                        | 2,860.5 |
| TOTAL CANNABINOIDS |                               | 9.678%    | 96.779                        | 2,903.4 |

## Sample

0.001% D9-THC 9.535% Total CBD

2,903.4 mg Cannabinoids per unit 2,860.5 mg CBD per unit

1 unit = 30 ml per unit x density (1) x Cannabinoid concentration