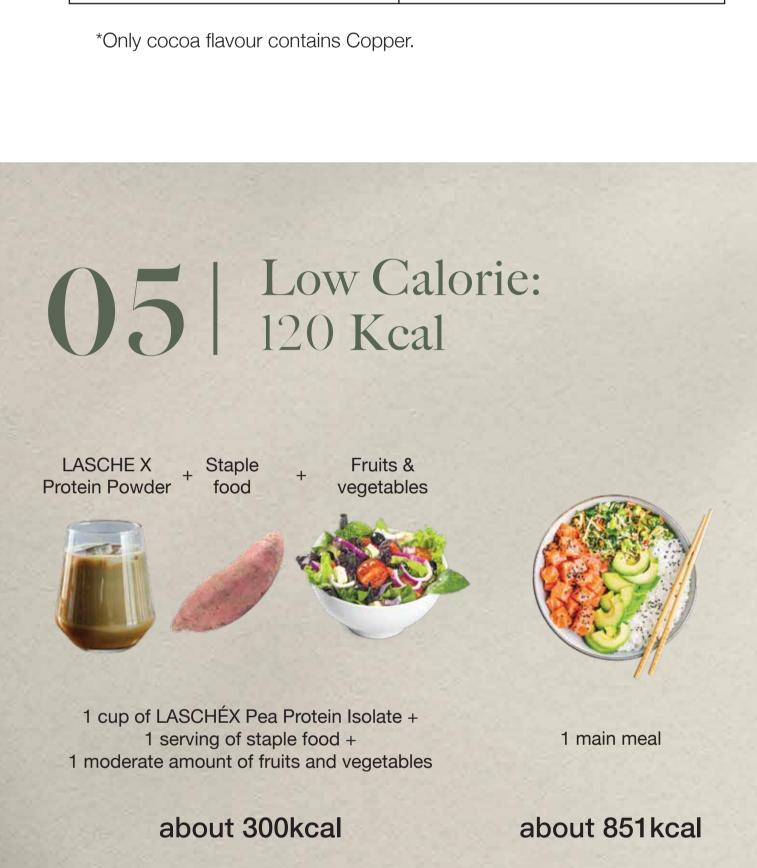

168 Almonds

You will take approximately 550kcal less calories

which is equivalent to

83 minutes

of hiking

131 minutes

of brisk walking

Lactose

synthesis

OR

166 minutes

of weight lifting

No Added

Sugar

Choose The

Right Protein Powder