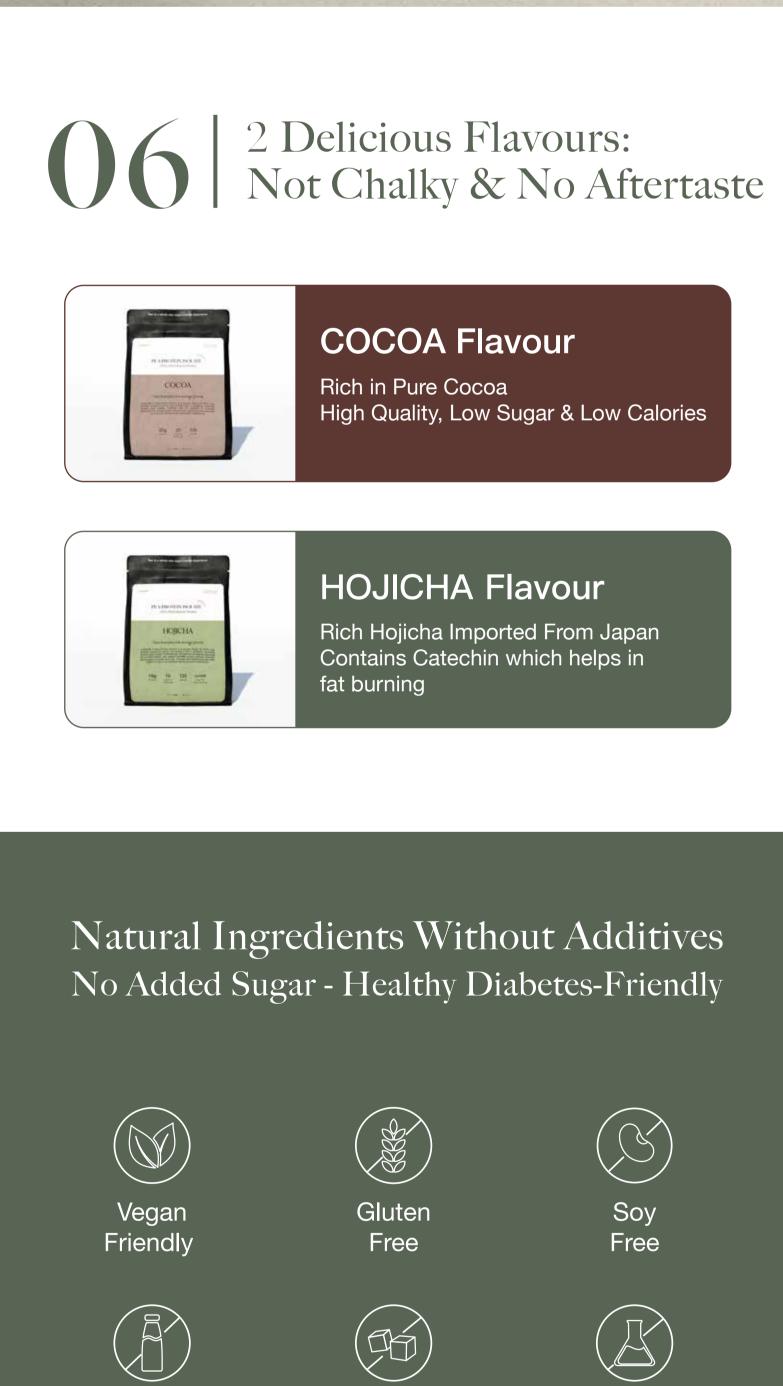

Free

19 types vitamins & minerals

Added CaHMB: Prevent

muscle loss, repair muscle

Recommended for adults over

18 years old or the elderly

tissue & promote muscle

• 19g Protein

Non-GMO

COCOA

20 types vitamins & minerals

20g Protein

No added CaHMB

under 18 years old

· Suitable for all ages, best

recommended for children