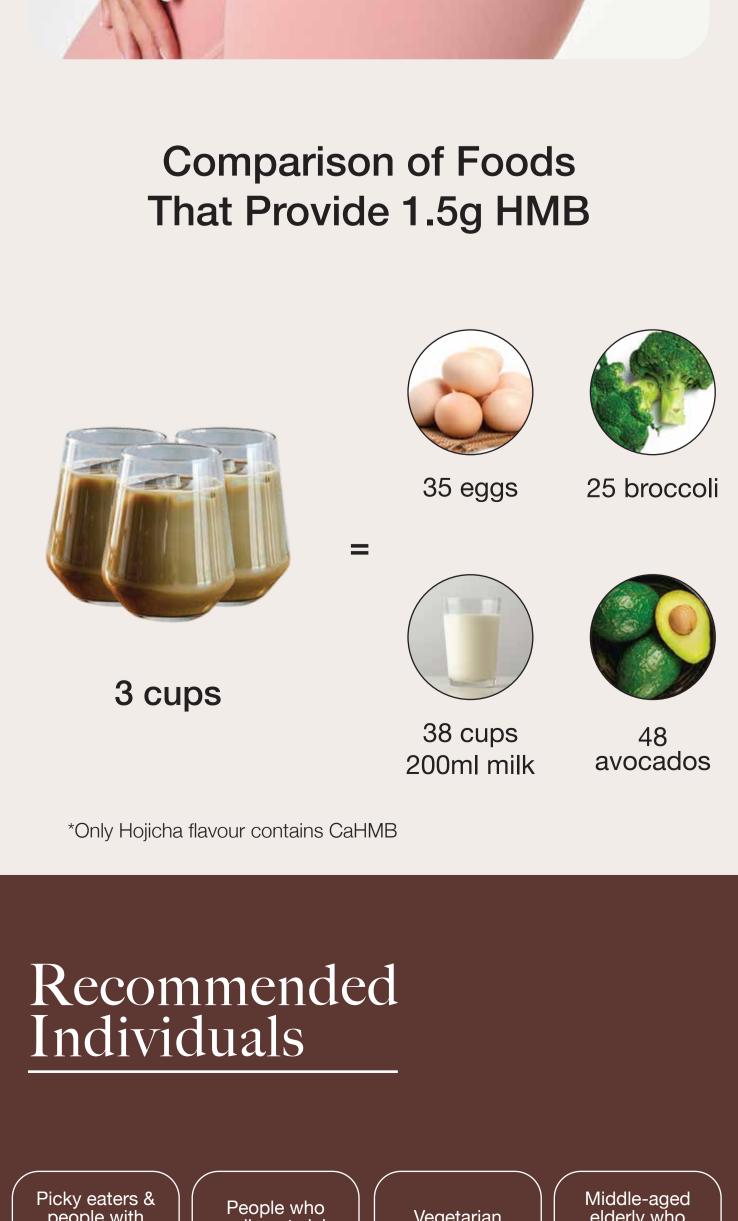

168 Almonds

You will take approximately 550kcal less calories

which is equivalent to

83 minutes

of hiking

131 minutes

of brisk walking

Lactose

## elderly who Vegetarian people with easily get sick imbalanced diet care about health Women who planning Health & fitness People with for pregnancy/ Breastfeeding women lactose intolerance enthusiast ② TWENTY7®