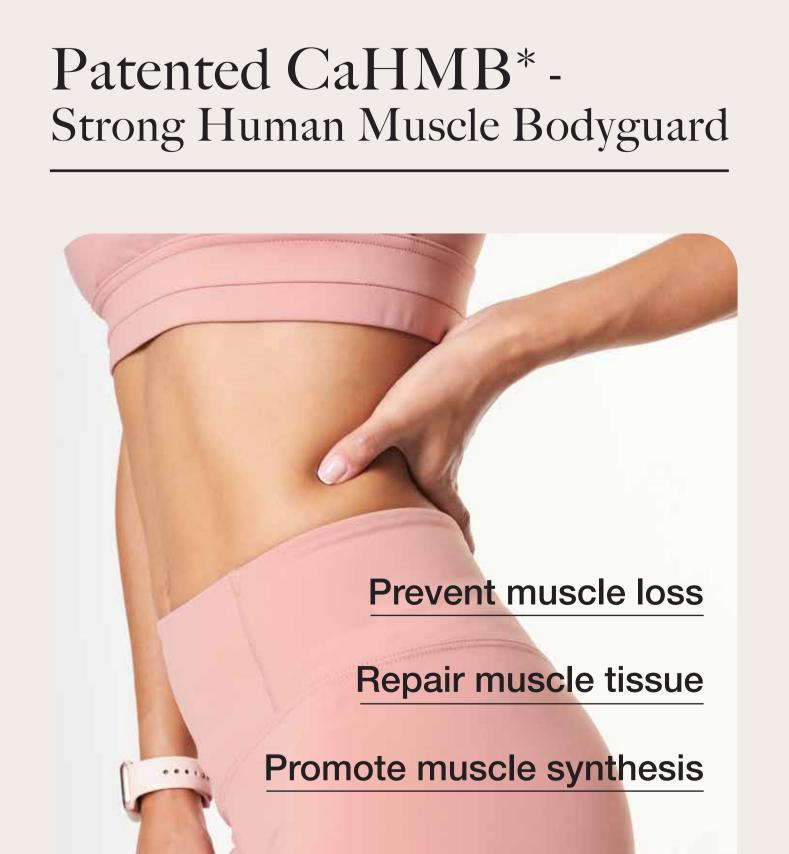

Free

19 types vitamins & minerals

Added CaHMB: Prevent

muscle loss, repair muscle

Recommended for adults over

18 years old or the elderly

tissue & promote muscle

• 19g Protein