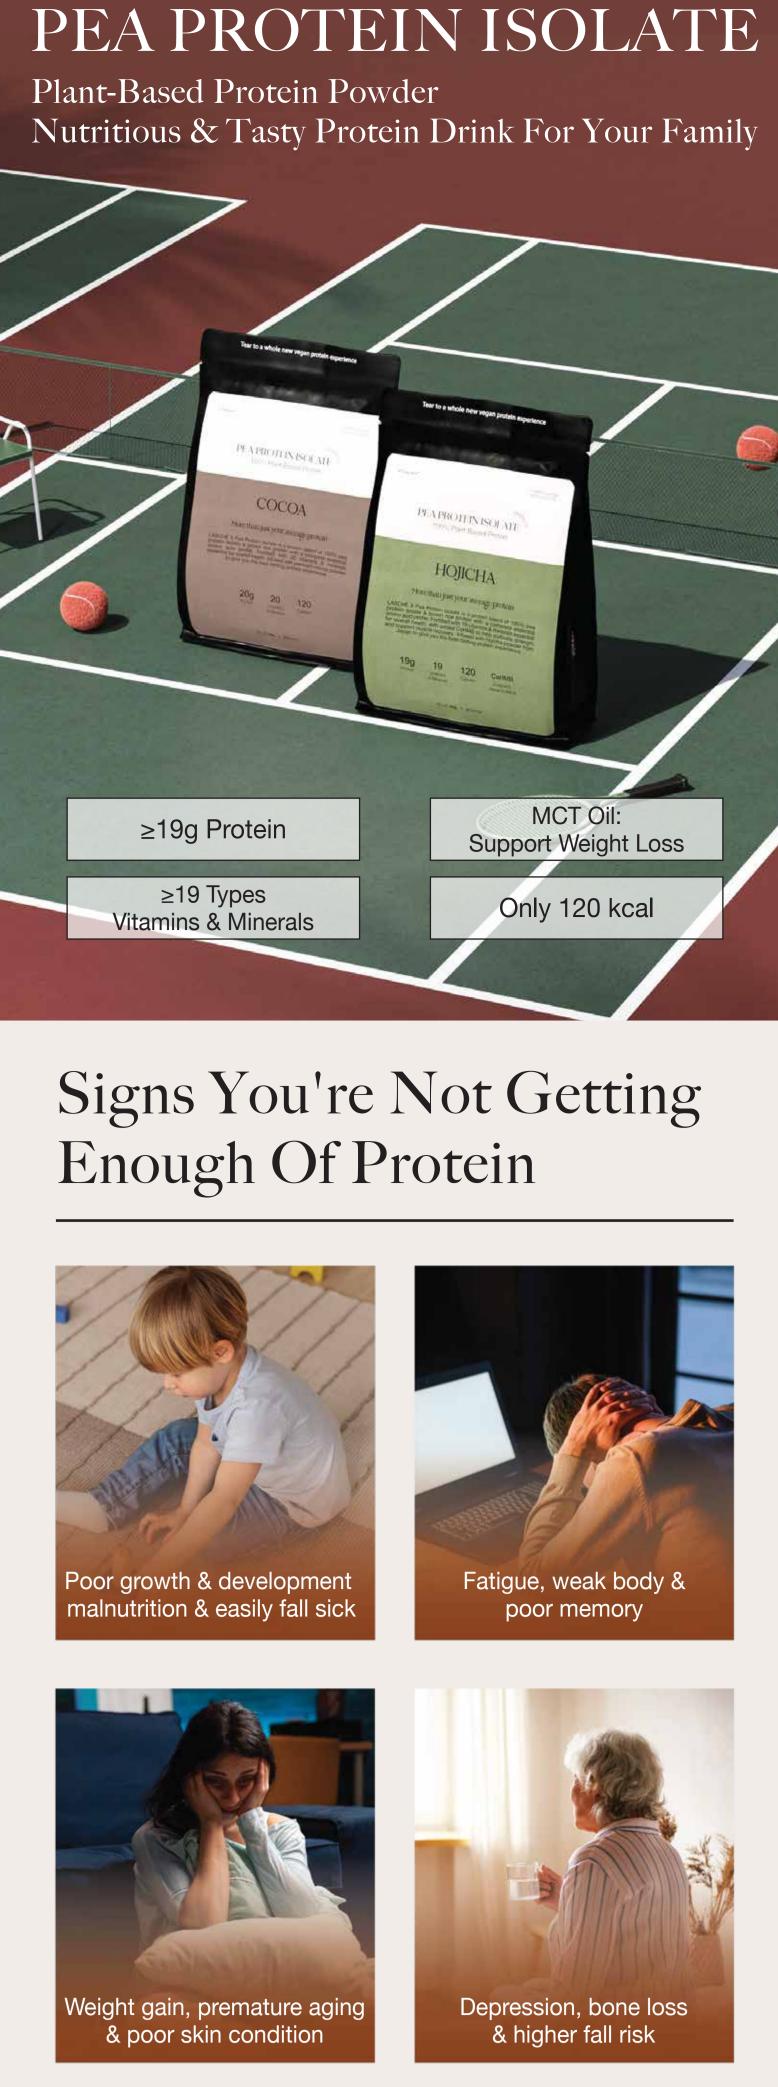

LASCHÉX

Contains 20g

of Protein

amino acids as whey protein.

PARISHOUS ISOLAR

COCOA

**Vitamins** 

(Biotin)

VIT D3

Niacin

19 Types of Vitamins & Minerals

Folic Acid

VIT B12

**Minerals** 

PEARWOODNESS

HORCHA.