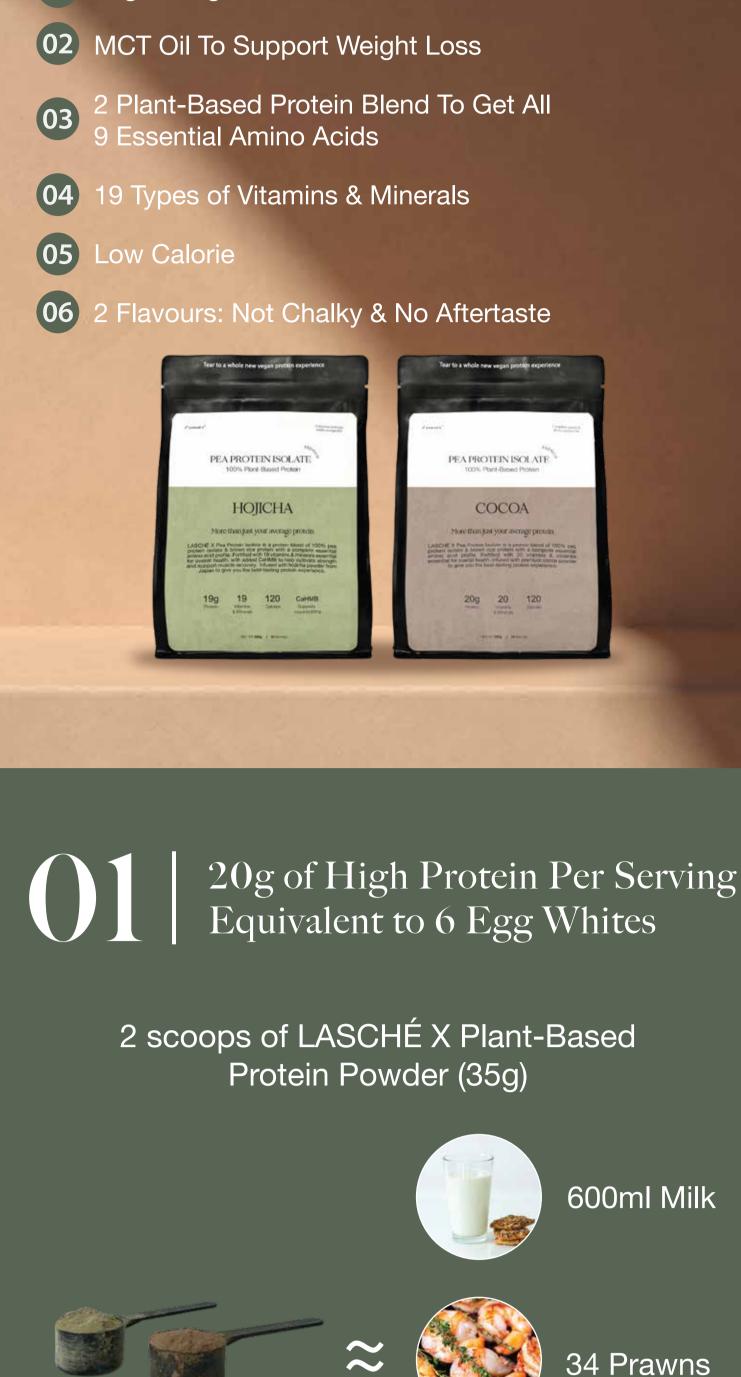

LASCHÉX





Contains 20g

of Protein

amino acids as whey protein.

PARISHOUS ISOLAR

COCOA

**Vitamins** 

(Biotin)

VIT D3

Niacin

19 Types of Vitamins & Minerals

Folic Acid

VIT B12

**Minerals** 

PEARWOODNESS

HORCHA.



168 Almonds



You will take approximately 550kcal less calories

which is equivalent to

83 minutes

of hiking

131 minutes

of brisk walking

Lactose

Free

19 types vitamins & minerals

Added CaHMB: Prevent

muscle loss, repair muscle

Recommended for adults over

18 years old or the elderly

tissue & promote muscle

• 19g Protein

synthesis

OR

166 minutes

of weight lifting



No Added

Sugar

Choose The

Right Protein Powder

Non-GMO

COCOA

20 types vitamins & minerals

20g Protein

No added CaHMB

under 18 years old

· Suitable for all ages, best

recommended for chi