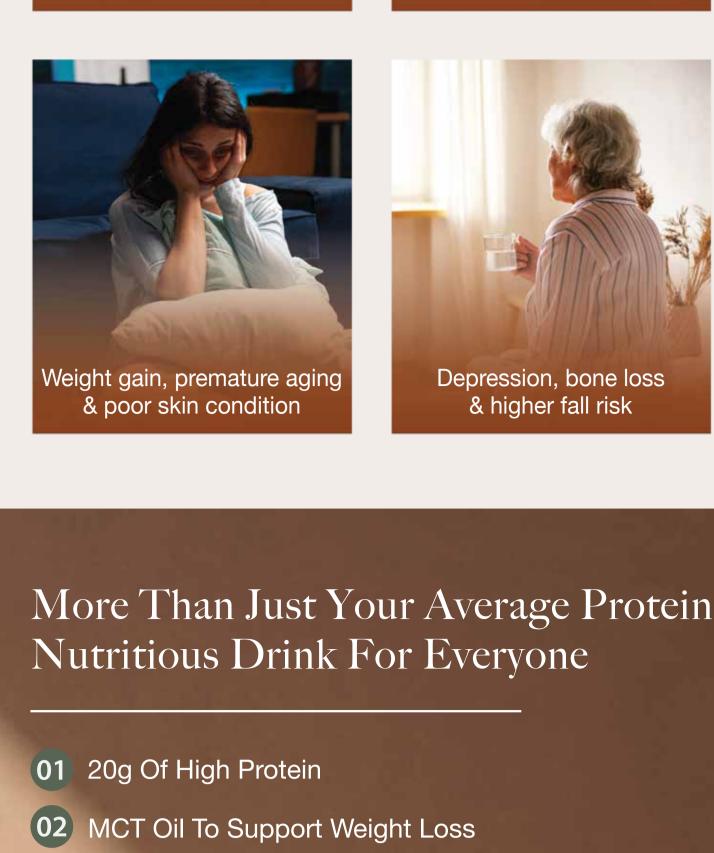

168 Almonds

You will take approximately 550kcal less calories

which is equivalent to

83 minutes

of hiking

131 minutes

of brisk walking

Lactose

synthesis

OR

166 minutes

of weight lifting

No Added

Sugar

Choose The

Right Protein Powder