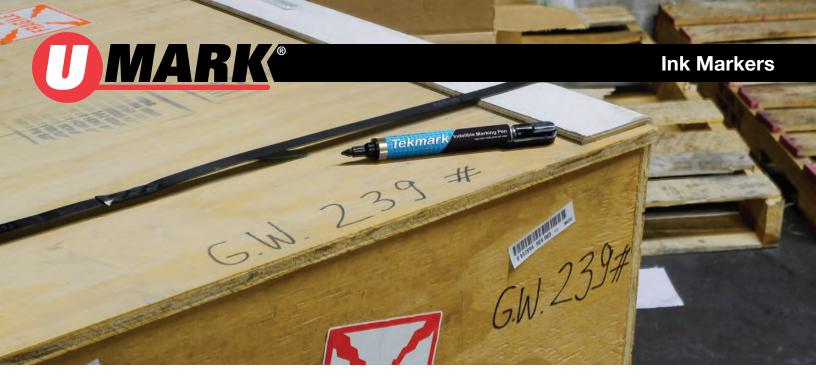

## **Tekmark Indelible Marking Pen**

- Indelible, oil-based ink works on all surfaces.
- A favorite marking tool of surveyors, engineers, and shipping room clerks.
- Heavy Duty 5/8" diameter aluminum barrel, precision valve, and air tight, anti-roll cap.

| 10900 | Black | 10903 | Blue             |
|-------|-------|-------|------------------|
| 10901 | Red   | 10920 | Pencil Point Tip |