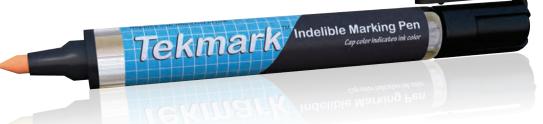

## **Tekmark Indelible Marking Pen**

- Indelible, oil-based ink works on all surfaces.
- A favorite marking tool of surveyors, engineers, and shipping room clerks.
- Heavy Duty 5/8" diameter aluminum barrel, precision valve, and air tight, anti-roll cap.

| 10900 | Black | 10903 | Blue             |
|-------|-------|-------|------------------|
| 10901 | Red   | 10920 | Pencil Point Tip |