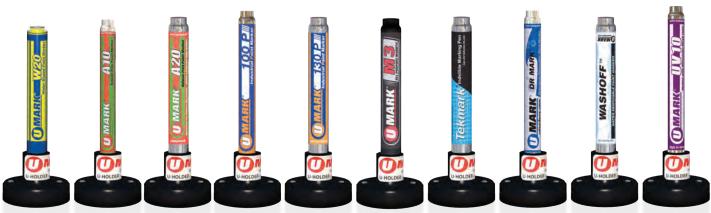

## **U-Holder**

10255 U-Holder

- Enables one hand operation and eliminates the need to re-cap.
- Prevents tips from drying out, keeping markers ready to use in seconds.
- Discourages "borrowing" and keeps markers in one, easy-to-find location.
- Ideal for repetitive factory marking operations.
- Supplied with twin adhesive disc for easy installation.