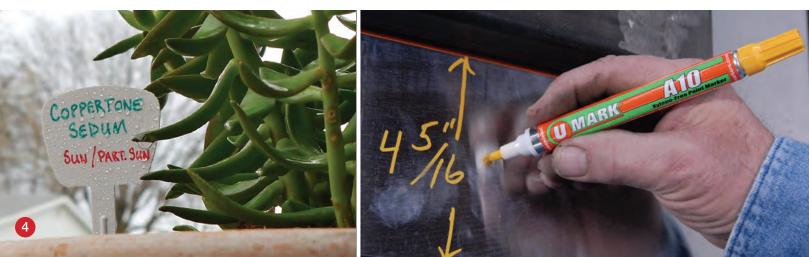

U-Mark's xylene-free markers have become a standard in factories all over the world for witness marking of parts, quality control and product identification. **greenlabel**<sup>®</sup> liquid paint technology combines safety with dependable industrial performance: approximately 30 second dry time, excellent resistance to water, weather, industrial oils and solvents. Four marker styles for a variety of applications.