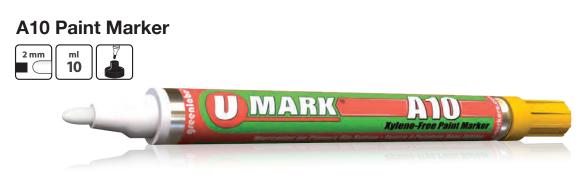

U-Mark's xylene-free markers have become a standard in factories all over the world for witness marking of parts, quality control and product identification. **greenlabel**<sup>®</sup> liquid paint technology combines safety with dependable industrial performance: approximately 30 second dry time, excellent resistance to water, weather, industrial oils and solvents. Four marker styles for a variety of applications.