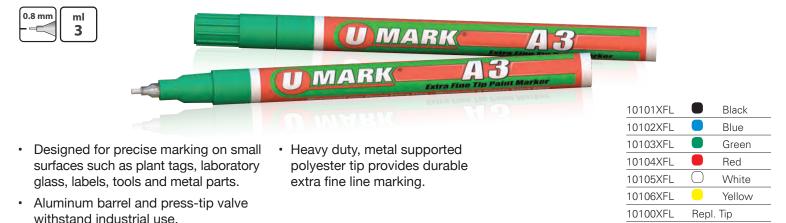

## A3 Extra Fine Tip Paint Marker

- A10 combines the efficiency and economy preferred by high volume industrial users by providing consistent performance and excellent value.
- Heavy duty tip is made to withstand repetitive industrial applications such as witness marks and dots.
- Press-tip valve regulates paint flow and provides smooth paint flow.