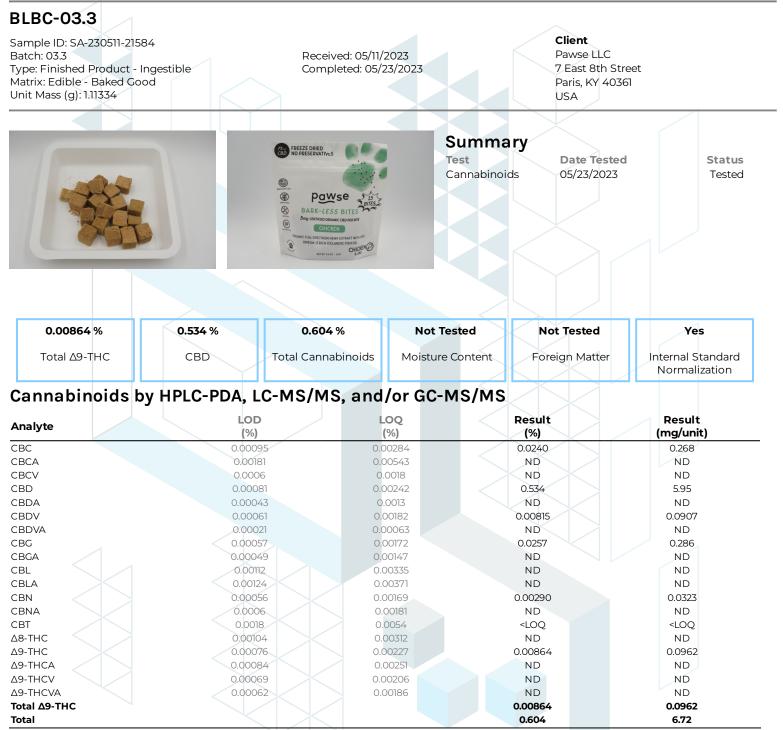

+1-833-KCA-LABS https://kcalabs.com KDA Lic.# P\_0058

1 of 1



ND = Not Detected; NT = Not Tested; LOD = Limit of Detection; LOQ = Limit of Quantitation; RL = Reporting Limit;  $\Delta$  = Delta; Total  $\Delta$ 9-THC =  $\Delta$ 9-THCA \* 0.877 +  $\Delta$ 9-THC; Total CBD = CBDA \* 0.877 + CBD;

Generated By: Ryan Bellone CCO Date: 05/23/2023

Tested By: Scott Caudill Senior Scientist Date: 05/23/2023



This product or substance has been tested by KCA Laboratories using validated testing methodologies and an ISO/IEC 170252017 accredited quality system. Values reported relate only to the product or substance tested. The reported result is based on a sample weight. Unless otherwise stated, results of tests performed on all quality control samples met criteria for acceptance established by KCA Laboratories KCA Laboratories makes no claims as to the