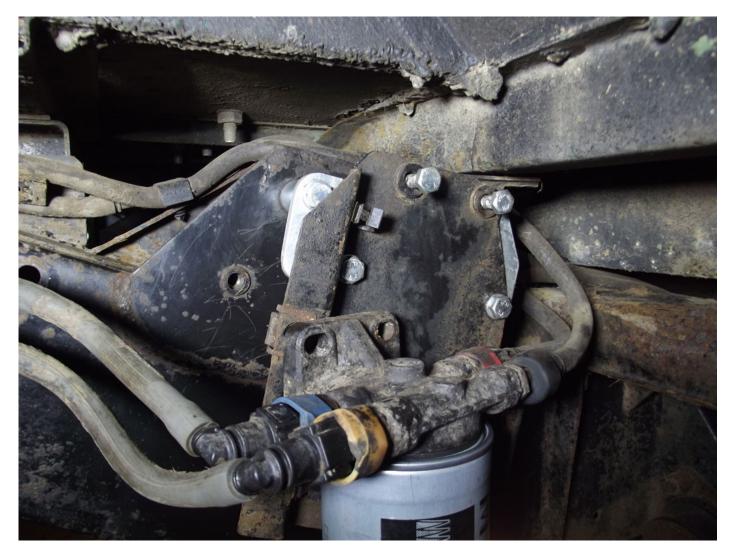

## FUEL FILTER RELOCATOR BRACKET:

- This bracket is used to reposition the fuel filter on Defender Td5 & Puma when using our (or any other ) pip to pin rear shock mounts.
- it moves the fuel filter forward to allow room for the shock mount, it bolts to the existing mounting points, you just have to unclip the fuel pipes off the chassis and gently pull them forward, (do not remove the pipes off the fuel filter head), once fitted you can clip the pipes back in place, take care on the puma ones as the pipes are very thin and will kink very.
- Please note sometimes instead of taking right angle routing, the fuel lines will end up taking a more diagonal/direct route to enable the lines to reach the filters new position further away slightly from the fuel tank.
- Pictures speak 1000 words, please see below for how the kit is fitted.