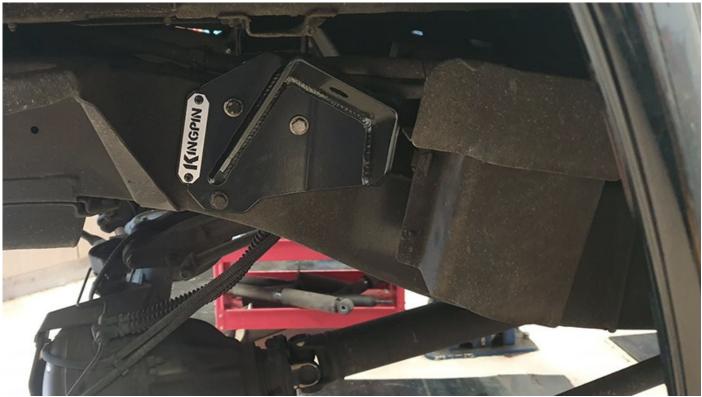

## FUEL FILTER RELOCATOR BRACKET:

- This bracket is used to reposition the fuel filter on Defender Td5 & Puma when using our (or any other ) pip to pin rear shock mounts.
- it moves the fuel filter forward to allow room for the shock mount, it bolts to the existing mounting points, you just have to unclip the fuel pipes off the chassis and gently pull them forward, (do not remove the pipes off the fuel filter head), once fitted you can clip the pipes back in place, take care on the puma ones as the pipes are very thin and will kink very.
- Please note sometimes instead of taking right angle routing, the fuel lines will end up taking a more diagonal/direct route to enable the lines to reach the filters new position further away slightly from the fuel tank.
- Pictures speak 1000 words, please see below for how the kit is fitted.