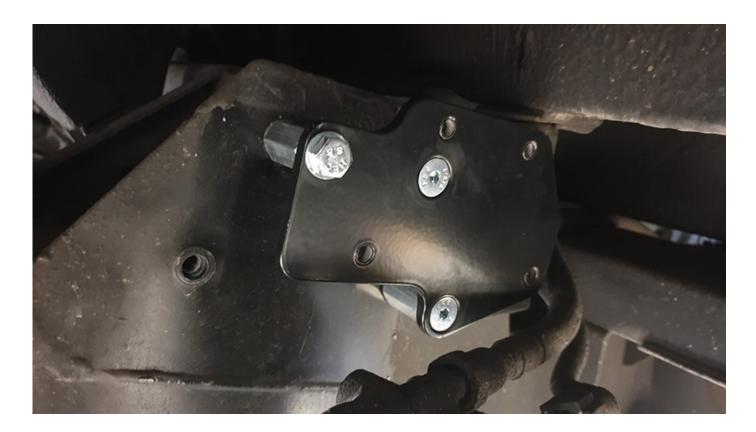

## FUEL FILTER RELOCATOR BRACKET:

- This bracket is used to reposition the fuel filter on Defender Td5 & Puma when using our (or any other ) pip to pin rear shock mounts.
- it moves the fuel filter forward to allow room for the shock mount, it bolts to the existing mounting points, you just have to unclip the fuel pipes off the chassis and gently pull them forward, (do not remove the pipes off the fuel filter head), once fitted you can clip the pipes back in place, take care on the puma ones as the pipes are very thin and will kink very.
- Please note sometimes instead of taking right angle routing, the fuel lines will end up taking a more diagonal/direct route to enable the lines to reach the filters new position further away slightly from the fuel tank.
- Pictures speak 1000 words, please see below for how the kit is fitted.