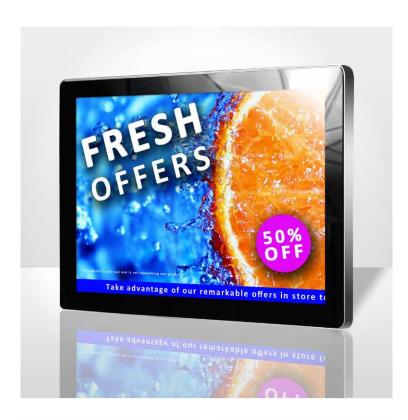

## 32" Slimline Digital Advertising Display

Introducing the new range of HD Slimline Digital Advertising Displays, with their built in HD media player they require no additional hardware such as PCs, DVD players, excess cables or software, you simply load your media onto a USB stick then plug and play.

Their buttonless tempered glass face, rounded corners, super slim profile and aluminum frame all add to their eye-catching tablet like aesthetics.

The displays are fitted with commercial grade panels providing them with a wide viewing angle, improved colour, contrast and brightness as well as the ability to be used 24 hours a day. With an eco-friendly power timer you can be assured of their green credentials and low operating costs.