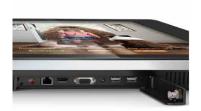

The new Slimline Digital Advertising Displays also feature HDMI and VGA inputs, allowing you to connect any number of external devices such as a PC or external media player. A free wall mount is also included allowing you to mount your display in both landscape and portrait orientations.