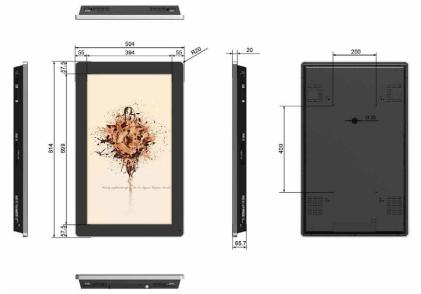

Their buttonless tempered glass face, rounded corners, super slim profile and aluminum frame all add to their eye-catching tablet like aesthetics.

The displays are fitted with commercial grade panels providing them with a wide viewing angle, improved colour, contrast and brightness as well as the ability to be used 24 hours a day. With an eco-friendly power timer you can be assured of their green credentials and low operating costs.

The new Slimline Digital Advertising Displays also feature HDMI and VGA inputs, allowing you to connect any number of external devices such as a PC or external media player. A free wall mount is also included allowing you to mount your display in both landscape and portrait orientations.