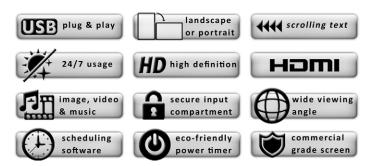

## 32" Slimline Digital Advertising Display

Introducing the new range of HD Slimline Digital Advertising Displays, with their built in HD media player they require no additional hardware such as PCs, DVD players, excess cables or software, you simply load your media onto a USB stick then plug and play.

Their buttonless tempered glass face, rounded corners, super slim profile and aluminum frame all add to their eye-catching tablet like aesthetics.

The displays are fitted with commercial grade panels providing them with a wide viewing angle, improved colour, contrast and brightness as well as the ability to be used 24 hours a day. With an eco-friendly power timer you can be assured of their green credentials and low operating costs.

Also included is simple and intuitive piece of scheduling software which allows you to Schedule different content to play at different times of the day. As well as this you can add scrolling text to compliment your content and get your message across.

The new Slimline Digital Advertising Displays also feature HDMI and VGA inputs, allowing you to connect any number of external devices such as a PC or external media player. A free wall mount is also included allowing you to mount your display in both landscape and portrait orientations.