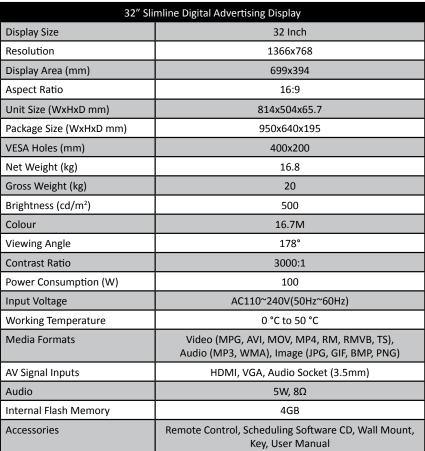

## 32" Slimline Digital Advertising Display

Introducing the new range of HD Slimline Digital Advertising Displays, with their built in HD media player they require no additional hardware such as PCs, DVD players, excess cables or software, you simply load your media onto a USB stick then plug and play.

Their buttonless tempered glass face, rounded corners, super slim profile and aluminum frame all add to their eye-catching tablet like aesthetics.

The displays are fitted with commercial grade panels providing them with a wide viewing angle, improved colour, contrast and brightness as well as the ability to be used 24 hours a day. With an eco-friendly power timer you can be assured of their green credentials and low operating costs.

The new Slimline Digital Advertising Displays also feature HDMI and VGA inputs, allowing you to connect any number of external devices such as a PC or external media player. A free wall mount is also included allowing you to mount your display in both landscape and portrait orientations.