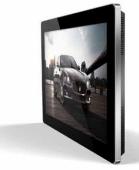

## 22" Slimline Digital Advertising Display

Introducing the new range of HD LED Digital Advertising Displays, with their built in HD media player they require no additional hardware such as PCs, DVD players, excess cables or software, you simply load your media onto a USB stick then plug and play.

Their buttonless tempered glass face, rounded corners, super slim profile and aluminum frame all add to their eye-catching tablet like aesthetics.

The displays are fitted with commercial grade panels providing them with a wide viewing angle, improved colour, contrast and brightness as well as the ability to be used 24 hours a day. With an eco-friendly power timer and low consumption LED backlight you can be assured of their green credentials and low operating costs.