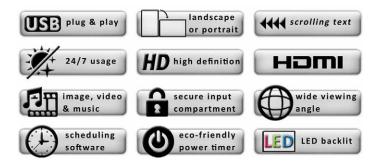

## 22" Slimline Digital Advertising Display

Introducing the new range of HD LED Digital Advertising Displays, with their built in HD media player they require no additional hardware such as PCs, DVD players, excess cables or software, you simply load your media onto a USB stick then plug and play.

Their buttonless tempered glass face, rounded corners, super slim profile and aluminum frame all add to their eye-catching tablet like aesthetics.

The displays are fitted with commercial grade panels providing them with a wide viewing angle, improved colour, contrast and brightness as well as the ability to be used 24 hours a day. With an eco-friendly power timer and low consumption LED backlight you can be assured of their green credentials and low operating costs.

Also included is simple and intuitive piece of scheduling software which allows you to Schedule different content to play at different times of the day. As well as this you can add scrolling text to compliment your content and get your message across.

The new LED Digital Advertising Displays also feature HDMI and VGA inputs, allowing you to connect any number external devices such as a PC or external media player. A free wall mount is also included allowing you to mount your display in both landscape and portrait orientations.