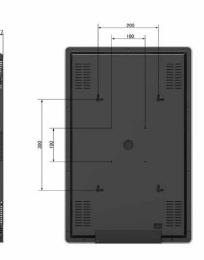

The new LED Digital Advertising Displays also feature HDMI and VGA inputs, allowing you to connect any number external devices such as a PC or external media player. A free wall mount is also included allowing you to mount your display in both landscape and portrait orientations.

| 22" Slimline Digital Advertising Display |                                                                                           |
|------------------------------------------|-------------------------------------------------------------------------------------------|
| Display Size                             | 22 Inch                                                                                   |
| Resolution                               | 1920×1080                                                                                 |
| Display Area (mm)                        | 478x269                                                                                   |
| Aspect Ratio                             | 16:9                                                                                      |
| Unit Size (WxHxD mm)                     | 590x383x33.7                                                                              |
| Package Size (WxHxD mm)                  | 650x483x117                                                                               |
| VESA Holes (mm)                          | 100×100                                                                                   |
| Net Weight (kg)                          | 8.5                                                                                       |
| Gross Weight (kg)                        | 10.3                                                                                      |
| Brightness (cd/m²)                       | 450                                                                                       |
| Colour                                   | 16.7M                                                                                     |
| Viewing Angle                            | 178°                                                                                      |
| Contrast Ratio                           | 3000:1                                                                                    |
| Power Consumption (W)                    | 20                                                                                        |
| Input Voltage                            | AC110~240V(50Hz~60Hz)                                                                     |
| Working Temperature                      | 0 °C to 50 °C                                                                             |
| Media Formats                            | Video (MPG, AVI, MOV, MP4, RM, RMVB, TS),<br>Audio (MP3, WMA), Image (JPG, GIF, BMP, PNG) |
| AV Signal Inputs                         | HDMI, VGA, Audio Socket (3.5mm)                                                           |
| Audio                                    | 2W, 5Ω                                                                                    |
| Internal Flash Memory                    | 4GB                                                                                       |
| Accessories                              | Remote Control, Scheduling Software CD, Wall Mount,<br>Key, User Manual                   |