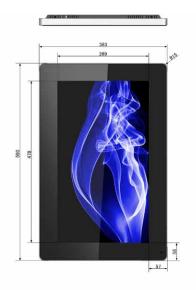

| 22" Slimline Digital Advertising Display |                                                                                           |
|------------------------------------------|-------------------------------------------------------------------------------------------|
| Display Size                             | 22 Inch                                                                                   |
| Resolution                               | 1920×1080                                                                                 |
| Display Area (mm)                        | 478x269                                                                                   |
| Aspect Ratio                             | 16:9                                                                                      |
| Unit Size (WxHxD mm)                     | 590x383x33.7                                                                              |
| Package Size (WxHxD mm)                  | 650x483x117                                                                               |
| VESA Holes (mm)                          | 100×100                                                                                   |
| Net Weight (kg)                          | 8.5                                                                                       |
| Gross Weight (kg)                        | 10.3                                                                                      |
| Brightness (cd/m²)                       | 450                                                                                       |
| Colour                                   | 16.7M                                                                                     |
| Viewing Angle                            | 178°                                                                                      |
| Contrast Ratio                           | 3000:1                                                                                    |
| Power Consumption (W)                    | 20                                                                                        |
| Input Voltage                            | AC110~240V(50Hz~60Hz)                                                                     |
| Working Temperature                      | 0 °C to 50 °C                                                                             |
| Media Formats                            | Video (MPG, AVI, MOV, MP4, RM, RMVB, TS),<br>Audio (MP3, WMA), Image (JPG, GIF, BMP, PNG) |
| AV Signal Inputs                         | HDMI, VGA, Audio Socket (3.5mm)                                                           |
| Audio                                    | 2W, 5Ω                                                                                    |
| Internal Flash Memory                    | 4GB                                                                                       |
| Accessories                              | Remote Control, Scheduling Software CD, Wall Mount,<br>Key, User Manual                   |