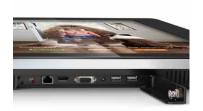

The new LED Digital Advertising Displays also feature HDMI and VGA inputs, allowing you to connect any number external devices such as a PC or external media player. A free wall mount is also included allowing you to mount your display in both landscape and portrait orientations.