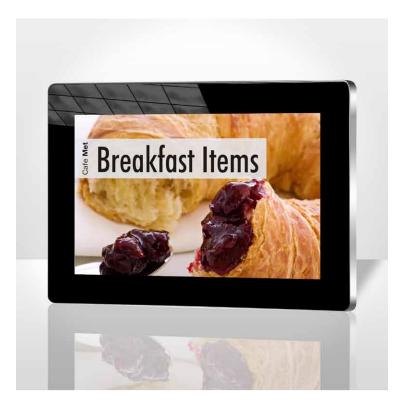

## 19" Slimline Digital Advertising Display

Introducing the new range of HD LED Digital Advertising Displays, with their built in HD media player they require no additional hardware such as PCs, DVD players, excess cables or software, you simply load your media onto a USB stick then plug and play.

Their buttonless tempered glass face, rounded corners, super slim profile and aluminum frame all add to their eye-catching tablet like aesthetics.

The displays are fitted with commercial grade panels providing them with a wide viewing angle, improved colour, contrast and brightness as well as the ability to be used 24 hours a day. With an eco-friendly power timer and low consumption LED backlight you can be assured of their green credentials and low operating costs.