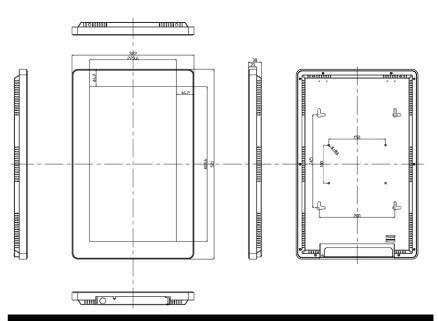

Their buttonless tempered glass face, rounded corners, super slim profile and aluminum frame all add to their eye-catching tablet like aesthetics.

The displays are fitted with commercial grade panels providing them with a wide viewing angle, improved colour, contrast and brightness as well as the ability to be used 24 hours a day. With an eco-friendly power timer and low consumption LED backlight you can be assured of their green credentials and low operating costs.

The new LED Digital Advertising Displays also feature HDMI and VGA inputs, allowing you to connect any number of external devices such as a PC or external media player. A free wall mount is also included allowing you to mount your display in both landscape and portrait orientations.