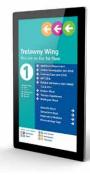

## 19" Slimline Digital Advertising Display

Introducing the new range of HD LED Digital Advertising Displays, with their built in HD media player they require no additional hardware such as PCs, DVD players, excess cables or software, you simply load your media onto a USB stick then plug and play.

Their buttonless tempered glass face, rounded corners, super slim profile and aluminum frame all add to their eye-catching tablet like aesthetics.

The displays are fitted with commercial grade panels providing them with a wide viewing angle, improved colour, contrast and brightness as well as the ability to be used 24 hours a day. With an eco-friendly power timer and low consumption LED backlight you can be assured of their green credentials and low operating costs.