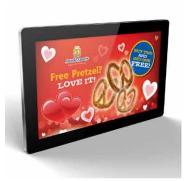

## 19" Slimline Digital Advertising Display

Introducing the new range of HD LED Digital Advertising Displays, with their built in HD media player they require no additional hardware such as PCs, DVD players, excess cables or software, you simply load your media onto a USB stick then plug and play.

Their buttonless tempered glass face, rounded corners, super slim profile and aluminum frame all add to their eye-catching tablet like aesthetics.

The displays are fitted with commercial grade panels providing them with a wide viewing angle, improved colour, contrast and brightness as well as the ability to be used 24 hours a day. With an eco-friendly power timer and low consumption LED backlight you can be assured of their green credentials and low operating costs.