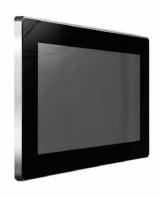

## 19" Slimline Digital Advertising Display

Introducing the new range of HD LED Digital Advertising Displays, with their built in HD media player they require no additional hardware such as PCs, DVD players, excess cables or software, you simply load your media onto a USB stick then plug and play.

Their buttonless tempered glass face, rounded corners, super slim profile and aluminum frame all add to their eye-catching tablet like aesthetics.

The displays are fitted with commercial grade panels providing them with a wide viewing angle, improved colour, contrast and brightness as well as the ability to be used 24 hours a day. With an eco-friendly power timer and low consumption LED backlight you can be assured of their green credentials and low operating costs.