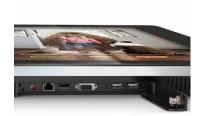

The new LED Digital Advertising Displays also feature HDMI and VGA inputs, allowing you to connect any number of external devices such as a PC or external media player. A free wall mount is also included allowing you to mount your display in both landscape and portrait orientations.