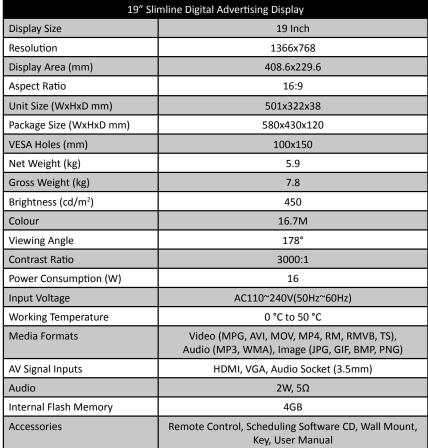

h a wide viewing angle, improved colour, contrast and brightness as well as the ability to be used 24 hours a day. With an eco-friendly power timer and low consumption LED backlight you can be assured of their green credentials and low operating costs.

Also included is simple and intuitive piece of scheduling software which allows you to Schedule different content to play at different times of the day. As well as this you can add scrolling text to compliment your content and get your message across.

The new LED Digital Advertising Displays also feature HDMI and VGA inputs, allowing you to connect any number of external devices such as a PC or external media player. A free wall mount is also included allowing you to mount your display in both landscape and portrait orientations.