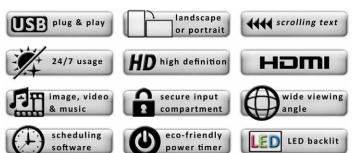

## 19" Slimline Digital Advertising Display

Introducing the new range of HD LED Digital Advertising Displays, with their built in HD media player they require no additional hardware such as PCs, DVD players, excess cables or software, you simply load your media onto a USB stick then plug and play.

Their buttonless tempered glass face, rounded corners, super slim profile and aluminum frame all add to their eye-catching tablet like aesthetics.

The displays are fitted with commercial grade panels providing them with a wide viewing angle, improved colour, contrast and brightness as well as the ability to be used 24 hours a day. With an eco-friendly power timer and low consumption LED backlight you can be assured of their green credentials and low operating costs.

Also included is simple and intuitive piece of scheduling software which allows you to Schedule different content to play at different times of the day. As well as this you can add scrolling text to compliment your content and get your message across.

The new LED Digital Advertising Displays also feature HDMI and VGA inputs, allowing you to connect any number of external devices such as a PC or external media player. A free wall mount is also included allowing you to mount your display in both landscape and portrait orientations.