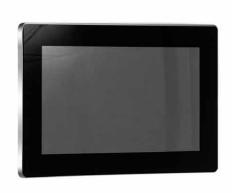

## 19" Slimline Digital Advertising Display

Introducing the new range of HD LED Digital Advertising Displays, with their built in HD media player they require no additional hardware such as PCs, DVD players, excess cables or software, you simply load your media onto a USB stick then plug and play.

Their buttonless tempered glass face, rounded corners, super slim profile and aluminum frame all add to their eye-catching tablet like aesthetics.

The displays are fitted with commercial grade panels providing them with a wide viewing angle, improved colour, contrast and brightness as well as the ability to be used 24 hours a day. With an eco-friendly power timer and low consumption LED backlight you can be assured of their green credentials and low operating costs.