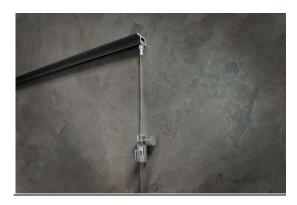

### CEILING Picture Hanging Rail System For Ceilings (20kg)

CEILING RAIL
WEIGHT UP TO 20 KG/M
WHITE/PRIMER (RAL9016)