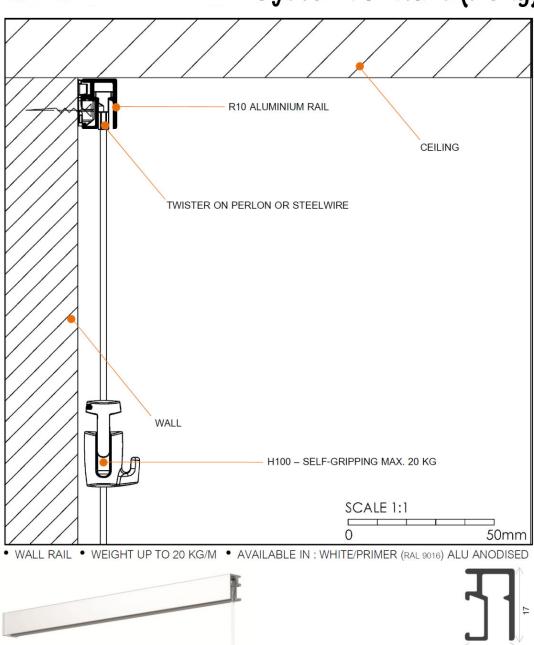

### MINI Picture Hanging Rail System For Walls (20kg)

#### 1 Introduction

We supply five contemporary picture hanging rail systems to hang your artwork and picture professionally and safely.

MINI Rail System (20kg): A very thin and sleek rail, especially popular for private homes. Allows you to hang pictures up to 20kg. Supplied in 2m lengths, with a very slim 17mm x 11.5mm cross section