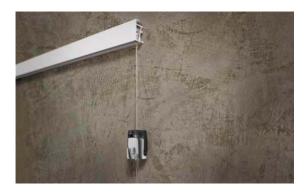

### PICTURE HANGING RAIL SYSTEMS

### **Product Information and Technical Specifications**

#### 1 Introduction

We supply five contemporary picture hanging rail systems to hang your artwork and picture professionally and safely.

MINI Rail System (20kg): A very thin and sleek rail, especially popular for private homes. Allows you to hang pictures up to 20kg. Supplied in 2m lengths, with a very slim 17mm x 11.5mm cross section



<u>PRO Rail System (30kg):</u> Our best selling rail system, installed in offices, businesses, galleries and homes. Allows you to hang pictures up to 30kg. Supplied in 2m lengths, with a slim 23mm x 12mm cross section



GALLERY Picture Hanging Rail System For Walls (50kg): Our strongest rail system, for use in galleries or where you need to hang very large/heavy pictures up to 50kg.



<u>TOP Picture Hanging Rail System For Ceilings (15kg):</u> The rail can be installed on a wooden or concrete ceiling, or used as window display system for shops, to hang lightweight pictures up to 15kg.



<u>CEILING Picture Hanging Rail System For Ceilings (20kg):</u> The CEILING rail is the only rail in the world which can be attached to the ceiling with clips. Can be easily installed on a wooden or concrete ceiling, or used as window display system for shops, to hang pictures up to 20kg.



Accessories: The rail systems come with vertical hangers and hooks to allow you to:

- safely hang your pictures
- •change pictur