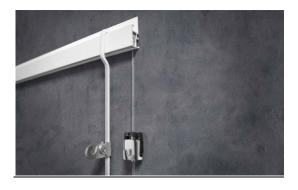

# GALLERY Picture Hanging Rail System For Walls (50kg)

EASY TO FIX (CLIP SUSPENSION) ACCURATE WALL MOUNTING

## **GALLERY Picture Hanging** gingerwhite Rail System For Walls (50kg)