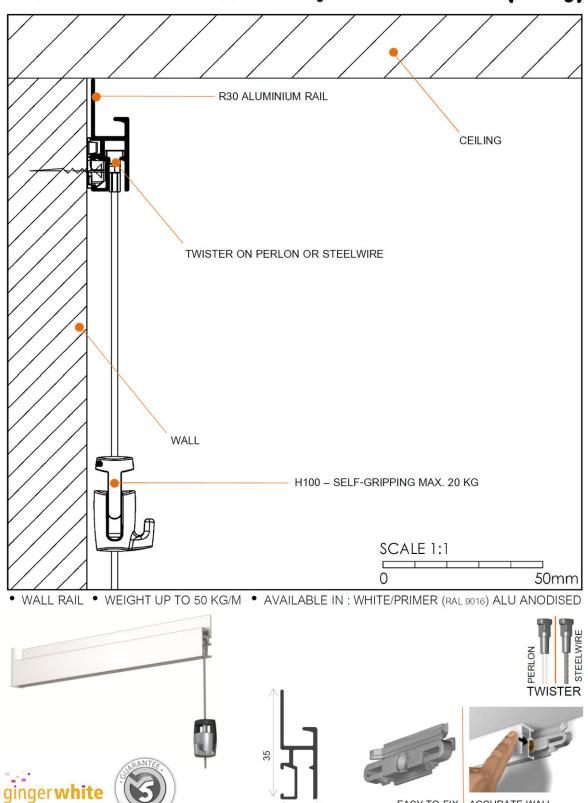

# PRO Picture Hanging Rail System For Walls (30kg)

Accessories: The rail systems come with vertical hangers and hooks to allow you to:

- safely hang your pictures
- •change pictures with no holes in your walls
- •easily make adjustments to ensure all picture are perfectly level/aligned, without new holes in the
- •additional security hooks are available to deter theft of artwork in public spaces