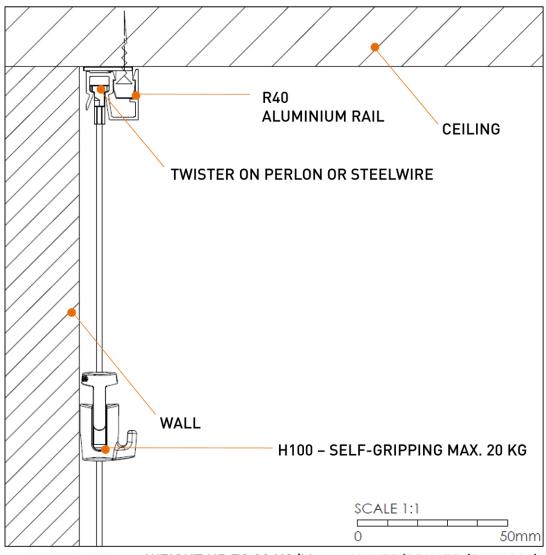

<u>CEILING Picture Hanging Rail System For Ceilings (20kg):</u> The CEILING rail is the only rail in the world which can be attached to the ceiling with clips. Can be easily installed on a wooden or concrete ceiling, or used as window display system for shops, to hang pictures up to 20kg.