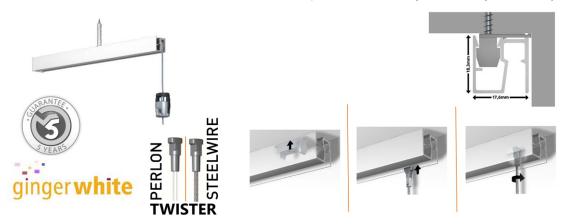

# PRO Picture Hanging Rail System For Walls (30kg)

Accessories: The rail systems come with vertical hangers and hooks to allow you to:

- safely hang your pictures
- •change pictures with no holes in your walls
- •easily make adjustments to ensure all picture are perfectly level/aligned, without new holes in the
- •additional security hooks are available to deter theft of artwork in public spaces