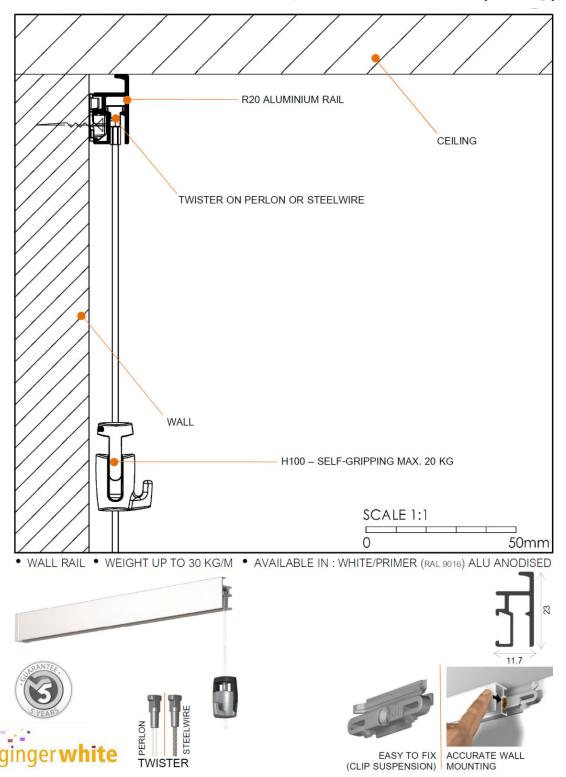

# PRO Picture Hanging Rail System For Walls (30kg)

<u>PRO Rail System (30kg):</u> Our best selling rail system, installed in offices, businesses, galleries and homes. Allows you to hang pictures up to 30kg. Supplied in 2m lengths, with a slim 23mm x 12mm cross section