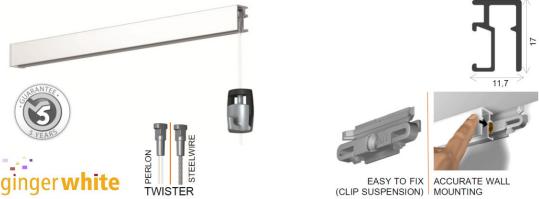

### MINI Picture Hanging Rail System For Walls (20kg)

#### 1 Introduction

We supply five contemporary picture hanging rail systems to hang your artwork and picture professionally and safely.

MINI Rail System (20kg): A very thin and sleek rail, especially popular for private homes. Allows you to hang pictures up to 20kg. Supplied in 2m lengths, with a very slim 17mm x 11.5mm cross section