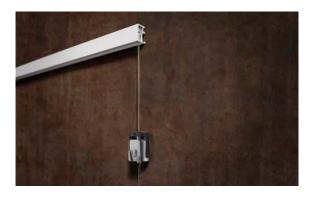

### PICTURE HANGING RAIL SYSTEMS

### **Product Information and Technical Specifications**

#### 1 Introduction

We supply five contemporary picture hanging rail systems to hang your artwork and picture professionally and safely.

MINI Rail System (20kg): A very thin and sleek rail, especially popular for private homes. Allows you to hang pictures up to 20kg. Supplied in 2m lengths, with a very slim 17mm x 11.5mm cross section



<u>PRO Rail System (30kg):</u> Our best selling rail system, installed in offices, businesses, galleries and homes. Allows you to hang pictures up to 30kg. Supplied in 2m lengths, with a slim 23mm x 12mm cross section



GALLERY Picture Hanging Rail System For Walls (50kg): Our strongest rail system, for use in galleries or where you need to hang very large/heavy pictures up to 50kg.



<u>TOP Picture Hanging Rail System For Ceilings (15kg):</u> The rail can be installed on a wooden or concrete ceiling, or used as window display system for shops, to hang lightweight pictures up to 15kg.



<u>CEILING Picture Hanging Rail System For Ceilings (20kg):</u> The CEILING rail is the only rail in the world which can be attached to the ceiling with clips. Can be easily installed on a wooden or co