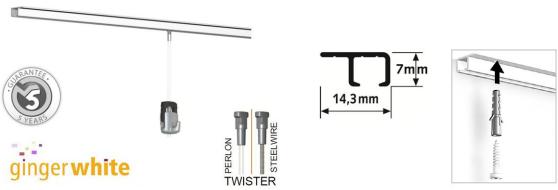

### MINI Picture Hanging Rail System For Walls (20kg)

Accessories: The rail systems come with vertical hangers and hooks to allow you to:

- safely hang your pictures
- •change pictures with no holes in your walls
- •easily make adjustments to ensure all picture are perfectly level/aligned, without new holes in the
- •additional security hooks are available to deter theft of artwork in public spaces