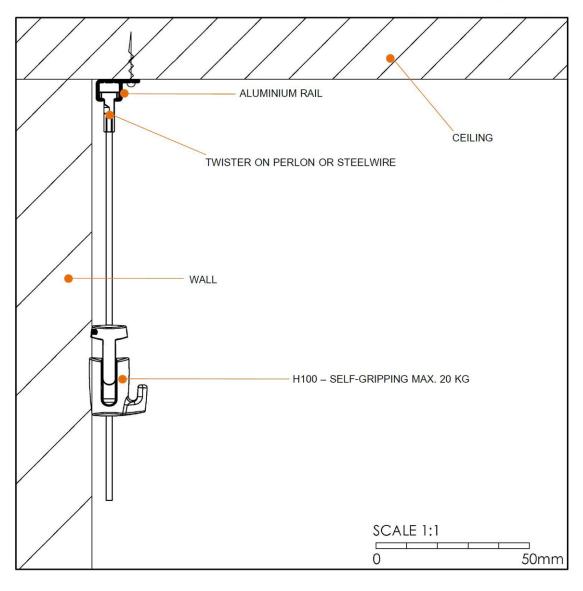

### MINI Picture Hanging Rail System For Walls (20kg)

Accessories: The rail systems come with vertical hangers and hooks to allow you to:

- safely hang your pictures
- •change pictures with no holes in your walls
- •easily make adjustments to ensure all picture are perfectly level/aligned, without new holes in the
- •additional security hooks are available to deter theft of artwork in public spaces