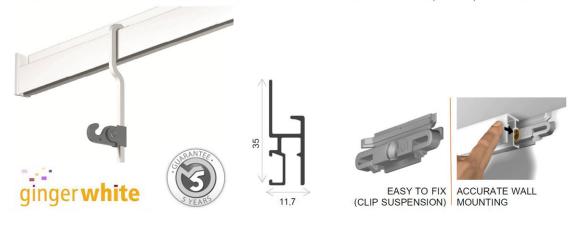

# GALLERY Picture Hanging Rail System For Walls (50kg)

EASY TO FIX (CLIP SUSPENSION) ACCURATE WALL MOUNTING

Accessories: The rail systems come with vertical hangers and hooks to allow you to:

- safely hang your pictures
- •change pictures with no holes in your walls
- •easily make adjustments to ensure all picture are perfectly level/aligned, without new holes in the
- •additional security hooks are available to deter theft of artwork in public spaces