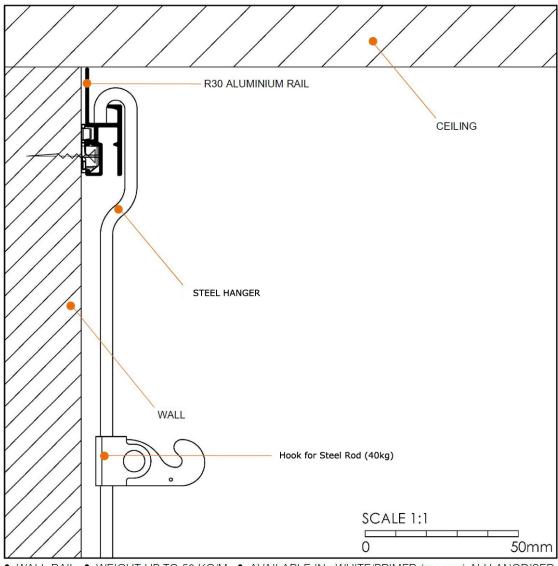

# GALLERY Picture Hanging Rail System For Walls (50kg)

EASY TO FIX (CLIP SUSPENSION) ACCURATE WALL MOUNTING

Accessories: The rail systems come with vertical hangers and hooks to allow you to:

- safely hang your pictures
- •change pictures with no holes in your walls
- •easily make adjustments to ensure all picture are perfectly level/aligned, without new holes in the
- •additional security hooks are available to deter theft of artwork in public spaces