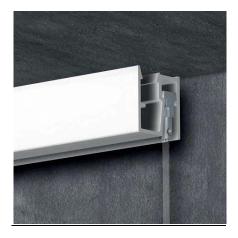

### MINI Picture Hanging Rail System For Walls (20kg)

#### 1 Introduction

We supply five contemporary picture hanging rail systems to hang your artwork and picture professionally and safely.

MINI Rail System (20kg): A very thin and sleek rail, especially popular for private homes. Allows you to hang pictures up to 20kg. Supplied in 2m lengths, with a very slim 17mm x 11.5mm cross section