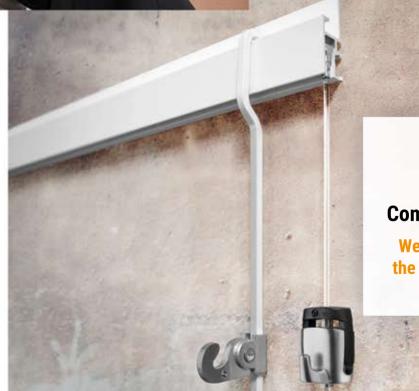

#### **Picture Hanging Rail System** (Optional Extra)

Rotations are guick and clean, with no need for lots of holes in your walls, using our professional picture hanging system (optional).

The price to supply and fit our innovative picture hanging system is £48 plus VAT per piece of artwork. This includes rails, all parts needed and fitting the system to your walls.

If and when the client chooses to terminate the art rental agreement, the picture hanging rail system will be left on the walls and remain the property of the client.

### **Complete Service**

We deliver and fit the artwork for you