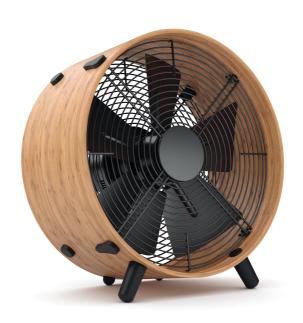

Otto Fan

## OTTO makes wind!

Three speed levels

Easy cleaning of the fan blades

When heat builds up indoors in summer, the slightest breath of wind is welcome: Otto helps with a gentle breeze or generates a gale! Thanks to the adjustable industrial fan, the air circulation can easily be varied. Otto is in tune with nature! The frame is made of formed bamboo (ecological) and oiled twice. The protective grille on the back can be removed for easy cleaning of the fan blades.

## **Specifications**

Output: up to 3'100 m³ air per hour Room size: up to 40 m² / 100 m³

Power: 50 watt 3 speed levels

Easy cleaning of the fan blades Seamless bamboo frame

Dimensions: 350 x 376 x 240 mm (w x h x d) Weight: 3.1 kg / Sound level: 42 – 60 dB(A)