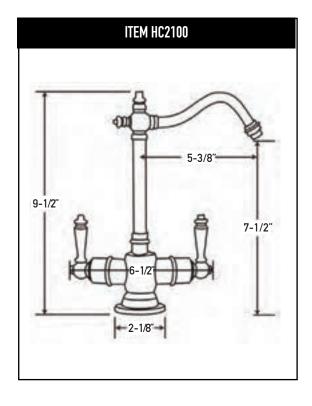

Solid Brass Construction • Insulated Spout • Spout Swivels 360 Degrees Quarter-Turn Ceramic Disk Cartridges • Flow Rate 1.1 - 1.4 GPM

ADA Compliant Lever Handles • Decorative Spout with 5-3/8" Reach Compatible with Reverse Osmosis Filtration Systems

Decorative Base Plate with Rubber O-Ring Levels Faucet on Uneven Countertops

Max Counter Thickness 2"
Recommended Installation Hole:

Cold Only 3/4 to 1" Hot Only 1-3/8" Hot & Cold 1-3/8"