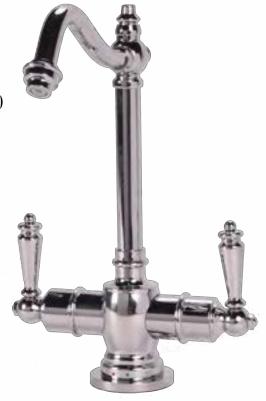

## 2100 SERIES FILTRATION FAUCETS TRADITIONAL HOOK SPOUT - HOT & COLD

2100 Series – Hot & Cold Available in Three Finishes – Chrome (CH), Brushed Nickel (BN), Polished Nickel (PN)

For Use with BTI/AquaNuTech Filtration System and Instant Hot Water Dispenser Provides Filtered Water and Instant Hot Water On Demand

Solid Brass Construction • Insulated Spout • Spout Swivels 360 Degrees Quarter-Turn Ceramic Disk Cartridges • Flow Rate 1.1 - 1.4 GPM

ADA Compliant Lever Handles • Decorative Spout with 5-3/8" Reach Compatible with Reverse Osmosis Filtration Systems