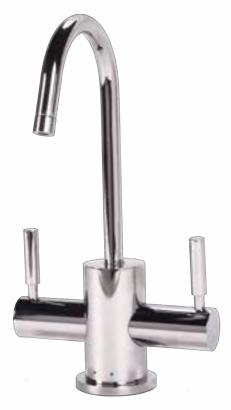

## 2400 SERIES FILTRATION FAUCETS CONTEMPORARY C-SPOUT - HOT & COLD

2400 Series – Hot & Cold Available in Three Finishes – Chrome (CH), Brushed Nickel (BN), Polished Nickel (PN)

For Use with BTI/AquaNuTech Filtration System and Instant Hot Water Dispenser Provides Filtered Water and Instant Hot Water On Demand Solid Brass Construction • Insulated Spout • Spout Swivels 360 Degrees Quarter-Turn Ceramic Disk Cartridges • Flow Rate 1.1 – 1.4 GPM ADA Compliant Lever Handles • Decorative Spout with 4" Reach Compatible with Reverse Osmosis Filtration Systems Decorative Base Plate with Rubber O-Ring Levels Faucet on Uneven Countertops