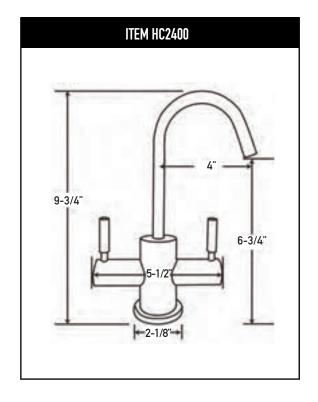

## ITEM HC2400

## 2400 SERIES FILTRATION FAUCETS CONTEMPORARY C-SPOUT - HOT & COLD

2400 Series – Hot & Cold Available in Three Finishes – Chrome (CH), Brushed Nickel (BN), Polished Nickel (PN)

For Use with BTI/AquaNuTech Filtration System and Instant Hot Water Dispenser Provides Filtered Water and Instant Hot Water On Demand Solid Brass Construction • Insulated Spout • Spout Swivels 360 Degrees Quarter-Turn Ceramic Disk Cartridges • Flow Rate 1.1 – 1.4 GPM ADA Compliant Lever Handles • Decorative Spout with 4" Reach Compatible with Reverse Osmosis Filtration Systems Decorative Base Plate with Rubber O-Ring Levels Faucet on Uneven Countertops