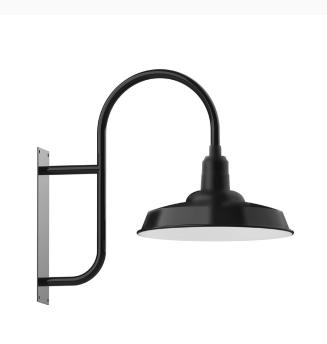

# WAREHOUSE 18 INCH WALL MOUNT LIGHT

## WMF185

Our outdoor wall lights, inspired by 1920's industrial lighting, in classic gooseneck arm styles are great for use as sign or awning lights, garage or barn lights. The Wall Mount is our largest outdoor wall light, defined by its classic shepherd hook arm and large backplate.