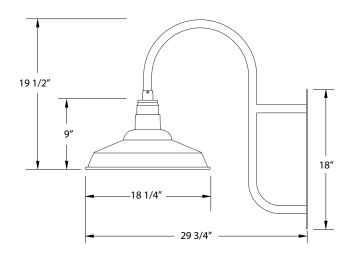

#### Product Dimensions:

Width 18 1/4", Height 19 1/2", Depth 29 3/4", Canopy 5"W x 18"H Lamping:

Max Wattage: 100W per socket