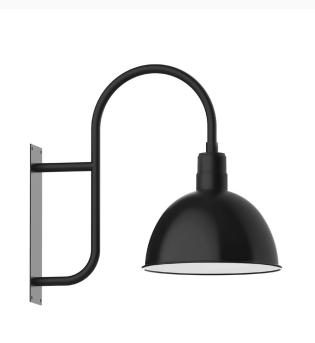

# DFFP BOWL 16 INCH WALL MOUNT LIGHT

**WMF117** 

Our outdoor wall lights, inspired by 1920's industrial lighting, in classic gooseneck arm styles are great for use as sign or awning lights, garage or barn lights. The Wall Mount is our largest outdoor wall light, defined by its classic shepherd hook arm and large backplate. Our Deep Bowl shade, the ultimate domed reflector, is classic in shape and offers great light output.

### **FEATURES + BENEFITS**

- Metal RLM shades are spun from heavy duty aluminum.
- Dimmable with a dimmable bulb and compatible dimmer (not included).
- Polyester powder coat finish provides color retention and scratch resistance.
- White powder coat shade interior for maximum light output. Painted galvanized finish has painted galvanized shade interior.
- UL Listed for Wet Location.
- Warranty: Limited 1 Year.
- Made in USA.