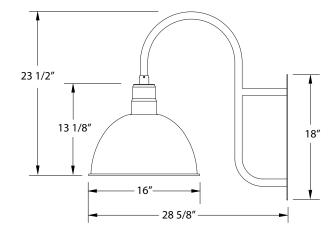

#### Product Dimensions:

Width 16", Height 23 1/2", Depth 28 5/8", Canopy 5"W x 18"H