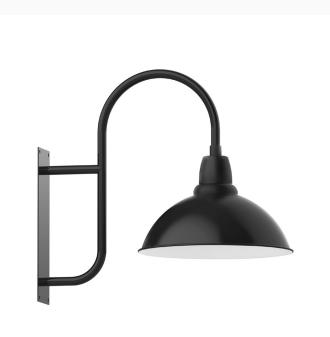

# CAFE 18 INCH WALL MOUNT LIGHT

## WMF109

Our outdoor wall lights, inspired by 1920's industrial lighting, in classic gooseneck arm styles are great for use as sign or awning lights, garage or barn lights. The Wall Mount is our largest outdoor wall light, defined by its classic shepherd hook arm and large backplate. Our Cafe shades will help transform your outdoor living area into a warm and intimate gathering space.