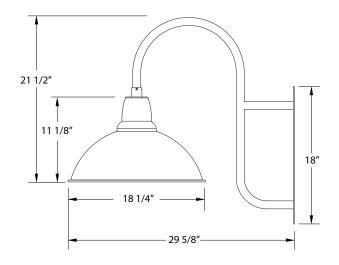

#### Product Dimensions:

Width 18 1/8", Height 21 1/2", Depth 29 5/8", Canopy 5"W x 18"H Lamping: