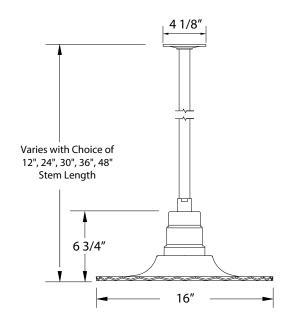

#### Product Dimensions:

Width 16", Shade Height 6 3/4", Canopy Dia. 4 1/8", Overall Height=Choice of Vertical Stem Length + 7"