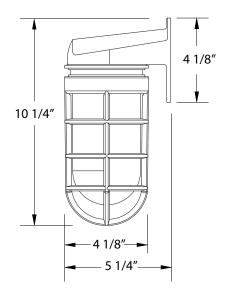

#### Product Dimensions:

Width 4 1/8", Height 10 1/4", Depth 5 1/4", Canopy Dia. 4 1/8"