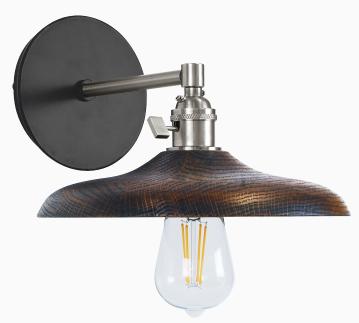

## **UNO 10" WALL SCONCE**

SCM410

The Uno Wall Sconce is a nod to our industrial roots. Designed around a single Uno socket and shade holder, with multiple shades in various materials, the options for this series are endless. These sconces are for interior use, great fixtures in a living area, bedroom or kitchen.

## **FEATURES + BENEFITS**

- Hand-turned oak wood shade with protective clear coat finish.
- On-Off Switch on Socket.
- Polyester powder coat finish provides color retention and scratch resistance.
- UL Listed for Damp/Dry Location.
- Warranty: Limited 1 Year.
- Made in USA.