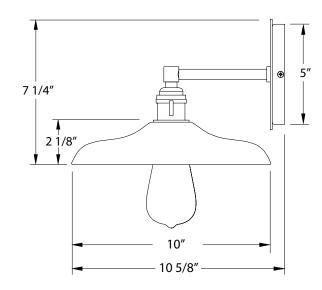

### Product Dimensions:

Width 10", Height 7 1/4", Depth 10 5/8", Canopy Dia. 5"