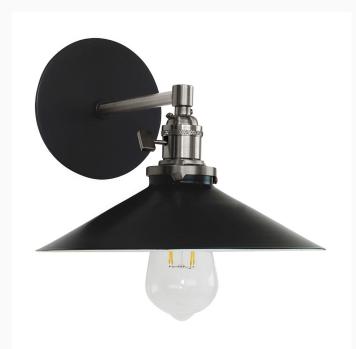

## UNO 10 INCH WALL SCONCE

SCM404

The Uno Wall Sconce is a nod to our industrial roots. Designed around a single Uno socket and shade holder, with multiple shades in various materials, the options for this series are endless. These sconces are for interior use, great fixtures in a living area, bedroom or kitchen.

## **FEATURES + BENEFITS**

- Metal RLM shades are spun from heavy duty aluminum.
- · On-Off Switch on Socket.
- Polyester powder coat finish provides color retention and scratch resistance.
- White powder coat shade interior for maximum light output. Painted galvanized finish has painted galvanized shade interior
- UL Listed for Damp/Dry Location.
- Warranty: Limited 1 Year.
- Made in USA.