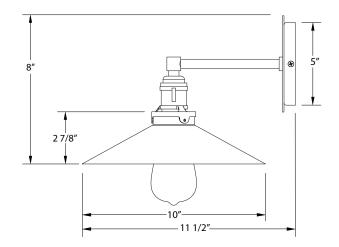

lyester powder coat finish provides color retention and scratch resistance.
- White powder coat shade interior for maximum light output. Painted galvanized finish has painted galvanized shade interior
- UL Listed for Damp/Dry Location.
- Warranty: Limited 1 Year.
- Made in USA.

# **SPECIFICATIONS**

### Product Dimensions:

Width 10", Height 8", Depth 11 1/2", Canopy Dia. 5"

### Lamping:

Max Wattage: 100W per socket

#### Options:

 Finish: Brushed Brass or Brushed Nickel Hardware (Arm and Socket) with choice of Slate Gray, Black, Forest Green, White Gloss, Sea Green, Navy, Architectural Bronze, Light Blue, Barn Red Shade and Canopy

#### Shipping:

At Montclair Light Works we proudly manufacture, assemble, and ship your lamp within 7-13 business days from our factory in Montclair CA.



JOB/LOCATION

QUANTITY DATE

NOTES