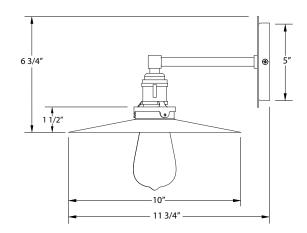

### Product Dimensions:

Width 10", Height 6 3/4", Depth 11 3/4", Canopy Dia. 5"