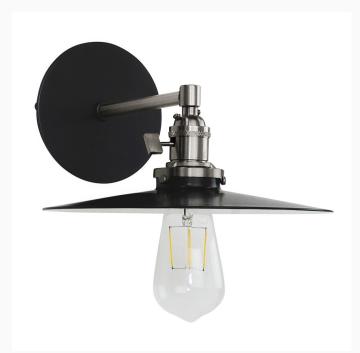

# **UNO 10 INCH WALL SCONCE**

SCM403

The Uno Wall Sconce is a nod to our industrial roots. Designed around a single Uno socket and shade holder, with multiple shades in various materials, the options for this series are endless. These sconces are for interior use, great fixtures in a living area, bedroom or kitchen.

## **FEATURES + BENEFITS**

- Metal RLM shades are spun from heavy duty aluminum.
- · On-Off Switch on Socket.
- Polyester powder coat finish provides color retention and scratch resistance.
- White powder coat shade interior for maximum light output. Painted galvanized finish has painted galvanized shade interior
- UL Listed for Damp/Dry Location.
- Warranty: Limited 1 Year.
- Made in USA.