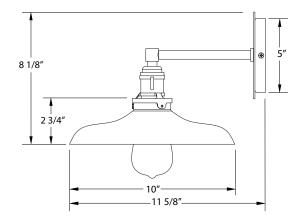

yester powder coat finish provides color retention and scratch resistance.
- White powder coat shade interior for maximum light output. Painted galvanized finish has painted galvanized shade interior
- UL Listed for Damp/Dry Location.
- Warranty: Limited 1 Year.
- Made in USA.

# **SPECIFICATIONS**

#### Product Dimensions:

Width 10", Height 8 1/2", Depth 12", Canopy Dia. 5"

### Lamping:

Max Wattage: 100W per socket

#### Options:

 Finish: Brushed Brass or Brushed Nickel Hardware (Arm and Socket) with choice of Slate Gray, Black, Forest Green, White Gloss, Sea Green, Navy, Architectural Bronze, Light Blue, Barn Red Shade and Canopy

#### Shipping:

At Montclair Light Works we proudly manufacture, assemble, and ship your lamp within 7-13 business days from our factory in Montclair CA.



JOB/LOCATION

QUANTITY DATE