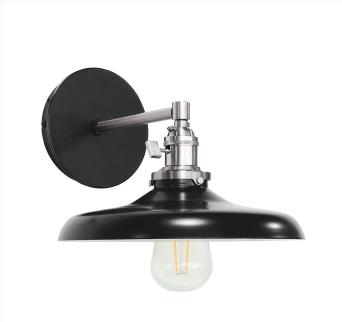

## **UNO 10 INCH WALL SCONCE**

SCM401

The Uno Wall Sconce is a nod to our industrial roots. Designed around a single Uno socket and shade holder, with multiple shades in various materials, the options for this series are endless. These sconces are for interior use, great fixtures in a living area, bedroom or kitchen.

## **FEATURES + BENEFITS**

- Metal RLM shades are spun from heavy duty aluminum.
- · On-Off Switch on Socket.
- Polyester powder coat finish provides color retention and scratch resistance.
- White powder coat shade interior for maximum light output. Painted galvanized finish has painted galvanized shade interior
- UL Listed for Damp/Dry Location.
- Warranty: Limited 1 Year.
- Made in USA.