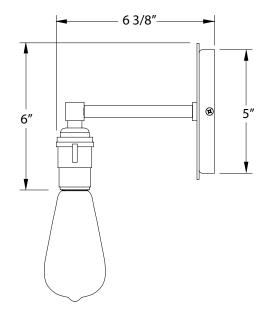

droom or kitchen.

## **FEATURES + BENEFITS**

- Dimmable with a dimmable bulb and compatible dimmer (not included).
- Polyester powder coat finish provides color retention and scratch resistance.
- UL Listed for Damp/Dry Location.
- Warranty: Limited 1 Year.
- Made in USA.
- Made in USA.

# **SPECIFICATIONS**

#### Product Dimensions:

Width 11/2", Height 6", Depth 6 3/8", Canopy Dia. 5"

## Lamping:

Max Wattage: 100W per socket

## Options:

 Finish: Brushed Brass or Brushed Nickel Hardware (Arm and Socket) with choice of Slate Gray, Black, Forest Green, White Gloss, Sea Green, Navy, Architectural Bronze, Light Blue, Barn Red Canopy

#### Shipping:

At Montclair Light Works we proudly manufacture, assemble, and ship your lamp within 7-13 business days from our factory in Montclair CA.



JOB/LOCATION

QUANTITY DATE