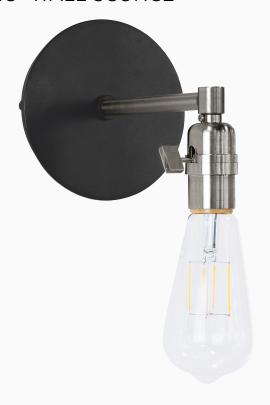

## UNO WALL SCONCE

## SCM400

The Uno Wall Sconce is a nod to our industrial roots. A single sconce with so many options, designed for interior use, great fixtures in a living area, bedroom or kitchen.

## Options:

 Finish: Brushed Brass or Brushed Nickel Hardware (Arm and Socket) with choice of Slate Gray, Black, Forest Green, White Gloss, Sea Green, Navy, Architectural Bronze, Light Blue, Barn Red Canopy