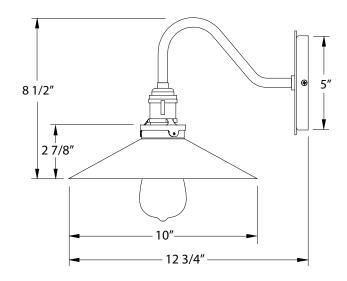

### Product Dimensions:

Width 10", Height 8 1/2", Depth 12 3/4", Canopy Dia. 5"