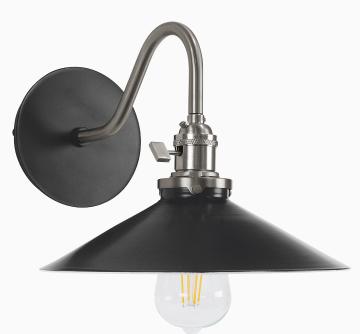

# **UNO 10" WALL SCONCE**

SCL404

The Uno Wall Sconce is a nod to our industrial roots. Designed around a single Uno socket and shade holder, with multiple shades in various materials, the options for this series are endless. These sconces are for interior use, great fixtures in a living area, bedroom or kitchen.

## **FEATURES + BENEFITS**

- Metal RLM shades are spun from heavy duty aluminum.
- · On-Off Switch on Socket.
- Polyester powder coat finish provides color retention and scratch resistance.
- White powder coat shade interior for maximum light output. Painted galvanized finish has painted galvanized shade interior.
- UL Listed for Damp/Dry Location.
- Warranty: Limited 1 Year.
- Made in USA.