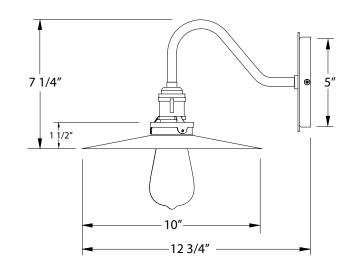

#### Product Dimensions:

Width 10", Height 7 1/4", Depth 12 3/4", Canopy Dia. 5"