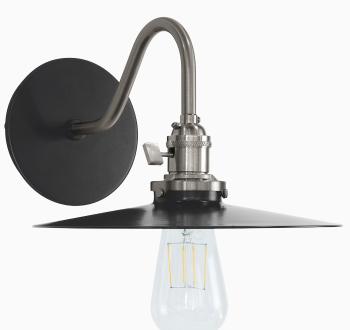

# **UNO 10" WALL SCONCE**

SCL403

The Uno Wall Sconce is a nod to our industrial roots. Designed around a single Uno socket and shade holder, with multiple shades in various materials, the options for this series are endless. These sconces are for interior use, great fixtures in a living area, bedroom or kitchen.

## **FEATURES + BENEFITS**

- Metal RLM shades are spun from heavy duty aluminum.
- · On-Off Switch on Socket.
- Polyester powder coat finish provides color retention and scratch resistance.
- White powder coat shade interior for maximum light output. Painted galvanized finish has painted galvanized shade interior
- UL Listed for Damp/Dry Location.
- Warranty: Limited 1 Year.
- Made in USA.