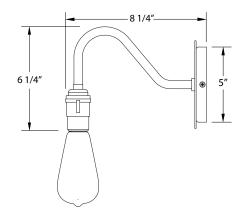

#### Product Dimensions:

Width 1 1/2", Height 6 1/4", Depth 8 1/4", Canopy Dia. 5"