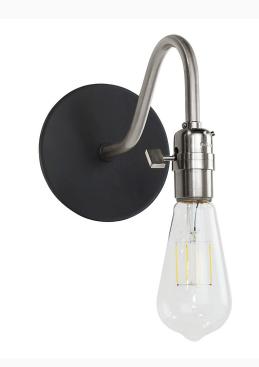

# **UNO 2 INCH WALL SCONCE**

SCL400

The Uno Wall Sconce is a nod to our industrial roots. A single sconce with so many options, designed for interior use, great fixtures in a living area, bedroom or kitchen.

### Options:

 Finish: Brushed Brass or Brushed Nickel Hardware (Arm and Socket) with choice of Slate Gray, Black, Forest Green, White Gloss, Sea Green, Navy, Architectural Bronze, Light Blue, Barn Red Canopy