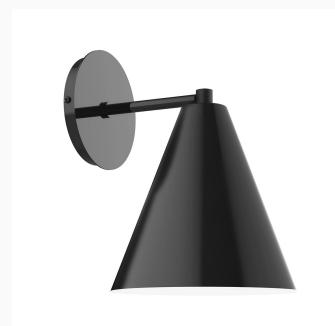

# J-SERIES 8" WALL SCONCE

SCK420

The J-Series Wall Sconce collection reflects a more modern RLM style. Clean lines and basic geometric shapes define this series of wall lights. Suitable for both indoor and outdoor applications. Hang alone or in pairs on either side of a front door or garage, next to a bed, or in the bathroom. Available in multiple shade styles to suit your décor; be it modern farmhouse, coastal cottage, or industrial loft.

## **FEATURES + BENEFITS**

- Metal RLM shades are spun from heavy duty aluminum.
- Dimmable with a dimmable bulb and compatible dimmer (not included).
- Polyester powder coat finish provides color retention and scratch resistance.
- White powder coat shade interior for maximum light output. Painted galvanized finish has painted galvanized shade interior.
- UL Listed for Damp/Dry Location.
- Warranty: Limited 1 Year.
- Made in USA.