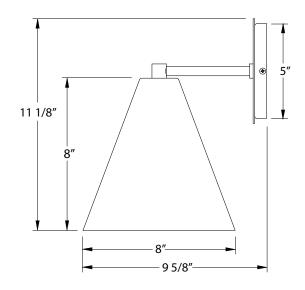

#### **Product Dimensions:**

Width 8", Height 11 1/8", Depth 9 5/8", Canopy Dia. 5"