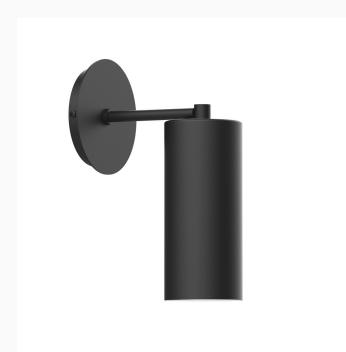

# J-SERIES 3.5" WALL SCONCE

The J-Series Wall Sconce collection reflects a more modern RLM style. Clean lines and basic geometric shapes define this series of wall lights. Suitable for both indoor and outdoor applications. Hang alone or in pairs on either side of a front door or garage, next to a bed, or in the bathroom. Available in multiple shade styles to suit your décor; be it modern farmhouse, coastal cottage, or industrial loft.

## **FEATURES + BENEFITS**

- Metal RLM shades are spun from heavy duty aluminum.
- Dimmable with a dimmable bulb and compatible dimmer (not included).
- Polyester powder coat finish provides color retention and scratch resistance.
- White powder coat shade interior for maximum light output. Painted galvanized finish has painted galvanized shade interior.
- UL Listed for Damp/Dry Location.
- Warranty: Limited 1 Year.
- Made in USA.