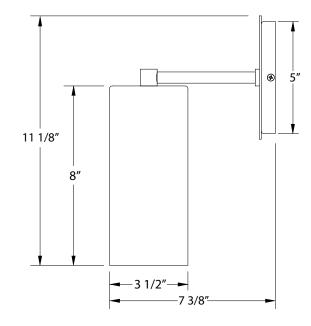

### Product Dimensions:

Width 3 1/2", Height 11 1/8", Depth 7 3/8", Canopy Dia. 5"