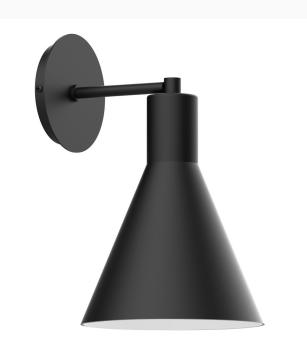

# J-SERIES 8 INCH WALL SCONCE

## SCK416

The J-Series Wall Sconce collection reflects a more modern RLM style. Clean lines and basic geometric shapes define this series of wall lights. Suitable for both indoor and outdoor applications. Hang alone or in pairs on either side of a front door or garage, next to a bed, or in the bathroom. Available in multiple shade styles to suit your décor; be it modern farmhouse, coastal cottage, or industrial loft.

### FEATURES + BENEFITS

- Metal RLM shades are spun from heavy duty aluminum.
- Dimmable with a dimmable bulb and compatible dimmer (not included).
- Polyester powder coat finish provides color retention and scratch resistance.
- White powder coat shade interior for maximum light output. Painted galvanized finish has painted galvanized shade interior.
- UL Listed for Damp/Dry Location.
- Warranty: Limited 1 Year.
- Made in USA.