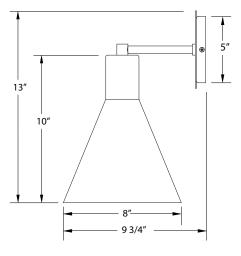

y duty aluminum.
- Dimmable with a dimmable bulb and compatible dimmer (not included).
- Polyester powder coat finish provides color retention and scratch resistance.
- White powder coat shade interior for maximum light output. Painted galvanized finish has painted galvanized shade interior.
- UL Listed for Damp/Dry Location.
- Warranty: Limited 1 Year.
- Made in USA.

# SPECIFICATIONS

#### Product Dimensions:

Width 8", Height 13", Depth 9 3/4", Canopy Dia. 5"

#### Lamping:

Max Wattage: 100W per socket

#### Options:

• Finish: Slate Gray, Black, Forest Green, White Gloss, Sea Green, Navy, Architectural Bronze, Light Blue, Barn Red

#### Shipping:

At Montclair Light Works we proudly manufacture, assemble, and ship your lamp within 7-13 business days from our factory in Montclair CA.



#### JOB/LOCATION

### QUANTITY

NOTES