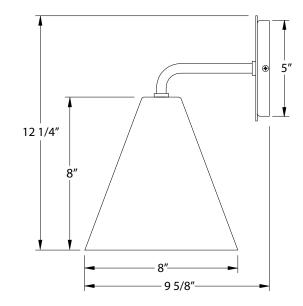

vy duty aluminum.
- Dimmable with a dimmable bulb and compatible dimmer (not included).
- Polyester powder coat finish provides color retention and scratch resistance.
- White powder coat shade interior for maximum light output. Painted galvanized finish has painted galvanized shade interior.
- UL Listed for Damp/Dry Location.
- Warranty: Limited 1 Year.
- Made in USA.

## **SPECIFICATIONS**

#### Product Dimensions:

Width 8", Height 8", Depth 9 5/8", Canopy Dia. 5"

## Lamping:

Max Wattage: 100W per socket

## Options:

 Finish: Slate Gray, Black, Forest Green, White Gloss, Sea Green, Navy, Architectural Bronze, Light Blue, Barn Red

#### Shipping:

At Montclair Light Works we proudly manufacture, assemble, and ship your lamp within 7-13 business days from our factory in Montclair CA.



JOB/LOCATION

QUANTITY DATE

NOTES