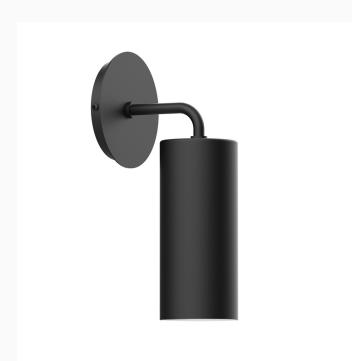

# J-SERIES 3 1/2 INCH WALL SCONCE

SCJ418

The J-Series Wall Sconce collection reflects a more modern RLM style. Clean lines and basic geometric shapes define this series of wall lights. Suitable for both indoor and outdoor applications. Hang alone or in pairs on either side of a front door or garage, next to a bed, or in the bathroom. Available in multiple shade styles to suit your décor; be it modern farmhouse, coastal cottage, or industrial loft.

#### **FEATURES + BENEFITS**

- Metal RLM shades are spun from heavy duty aluminum.
- Dimmable with a dimmable bulb and compatible dimmer (not included).
- Polyester powder coat finish provides color retention and scratch resistance.
- White powder coat shade interior for maximum light output. Painted galvanized finish has painted galvanized shade interior.
- UL Listed for Damp/Dry Location.
- Warranty: Limited 1 Year.
- Made in USA.