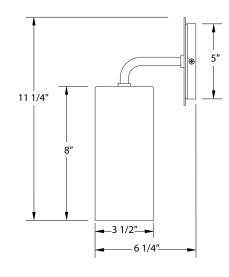

#### Product Dimensions:

Width 3 1/2", Height 11 1/4", Depth 6 1/4", Canopy Dia. 5"