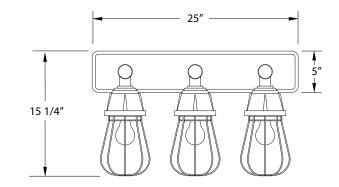

#### Product Dimensions:

Width 25", Height 15 1/4", Depth 6 1/2", Canopy 25"W x 5"H