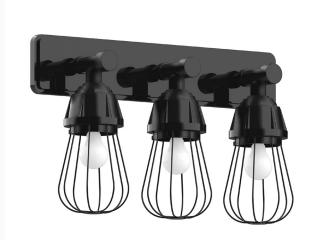

# VINTAGE 3-LIGHT WALL SCONCE

SCH081

The Vintage is offered in 1-Light, 2-Light, and 3-Light versions. An industrial vanity light with a substantial cast aluminum back plate and protective bulb cage, the Vintage will make a great addition to your vintage industrial décor, both for residential and commercial applications.

## **FEATURES + BENEFITS**

- Cast aluminum hub and wall canopy.
- Dimmable with a dimmable bulb and compatible dimmer (not included).
- Polyester powder coat finish provides color retention and scratch resistance.
- UL Listed for Damp/Dry Location.
- Warranty: Limited 1 Year.
- Made in USA.