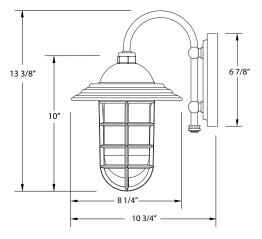

#### Product Dimensions:

Width 8 1/4", Height 13 3/8", Depth 10 3/4", Canopy Dia. 6 7/8"