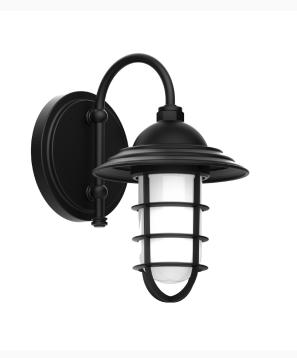

# VAPORTITE 8 INCH WALL SCONCE

## SCB052

Our wall sconces are our smallest outdoor fixtures, but they add just the right amount of light to your entryway. Hang alone or in pairs on either side of a front door or garage, even inside next to a bed. Available in multiple shade styles to suit your décor; be it modern farmhouse, coastal cottage, or industrial loft.

### FEATURES + BENEFITS

- Metal RLM shades are spun from heavy duty aluminum.
- Weathertight Glass and Cast Aluminum Guard protect light source.
- Dimmable with a dimmable bulb and compatible dimmer (not included).
- Polyester powder coat finish provides color retention and scratch resistance.
- White powder coat shade interior for maximum light output. Painted galvanized finish has painted galvanized shade interior.
- UL Listed for Wet Location.
- Warranty: Limited 1 Year.
- Made in USA.