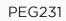

# XL CHOICES 36 INCH PENDANT LIGHT

As big as your vision, our XL Choices are designed to add maximum visual impact and light output to your space. Big hanging pendants range in size from 22 inches to 42 inches and will fill a large space in great style. Cord hung pendants are a fun and useful addition to your décor, they will add color, and design flair to any application.

### FEATURES + BENEFITS

- Metal RLM shades are spun from heavy duty aluminum.
- Dimmable with a dimmable bulb and compatible dimmer (not included).
- Polyester powder coat finish provides color retention and scratch resistance.
- White powder coat shade interior for maximum light output. Painted galvanized finish has painted galvanized shade interior.
- 6ft Black SJT cord standard.
- Stainless steel cable for extra mounting support included with units weighting over 15lbs.
- UL Listed for Damp/Dry Location.
- Warranty: Limited 1 Year.
- Made in USA.