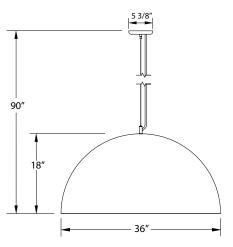

#### Product Dimensions:

Width 36", Shade Height 18", Overall Height 90", Canopy Dia. 5 3/8"