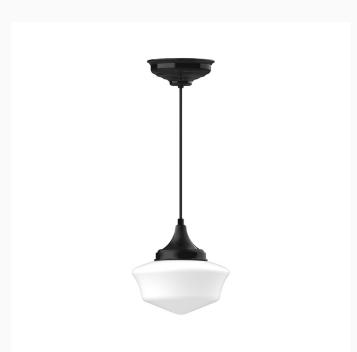

## SCHOOLHOUSE 12 INCH PENDANT LIGHT

PFF021

Cord hung pendants are a fun and useful addition to your décor, they will add color, and design flair to any application. Choose from 10 finishes and 10 cord patterns, accessorize with a wire grill, or glass and guard to create your own custom pendant. Great for interior use over a table, island, or workbench. Our 12-inch glass Schoolhouse shade is made in the USA and will add a vintage feel to your space.