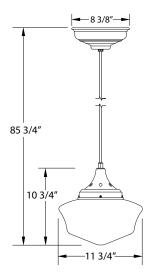

#### Product Dimensions:

Width 11 3/4", Shade Height 10 3/4", Overall Height 85 3/4", Canopy Dia. 7 7/8"