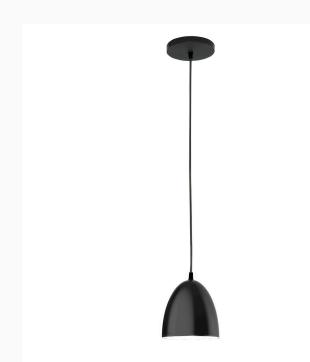

# J-SERIES 6" PENDANT

## PEB417

The J-Series Pendant collection reflects a more modern RLM style. Clean lines and basic geometric shapes define this series of pendants. Suitable for both indoor and outdoor applications. Available in multiple shade styles to suit your décor; be it modern farmhouse, coastal cottage, or industrial loft.

## FEATURES + BENEFITS

- Metal RLM shades are spun from heavy duty aluminum.
- Dimmable with a dimmable bulb and compatible dimmer (not included).
- Polyester powder coat finish provides color retention and scratch resistance.
- White powder coat shade interior for maximum light output.
- 6ft Black SJT cord standard.
- UL Listed for Damp/Dry Location.
- Warranty: Limited 1 Year.
- Made in USA.