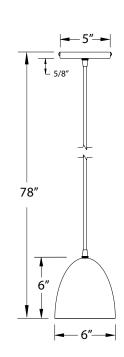

## Product Dimensions:

Width 6", Shade Height 6", Overall Height 78", Canopy Dia. 5"