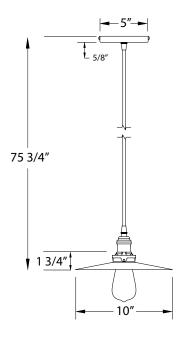

#### Product Dimensions:

Width 10", Shade Height 1 3/4", Overall Height 75 3/4", Canopy Dia. 5"