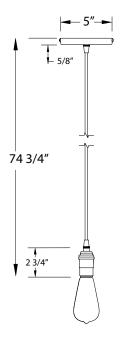

#### Product Dimensions:

Width 11/2", Height 2", Overall Height 74 3/4", Canopy Dia. 5"