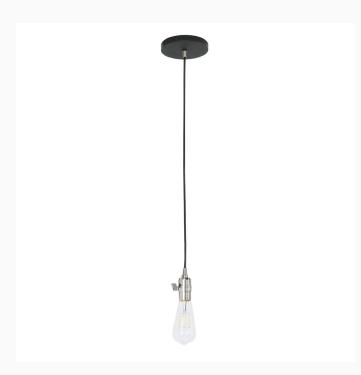

UNO PENDANT PEB400

The Uno Wall Sconce is a nod to our industrial roots. A single socket pendant with so many options, designed for interior use, great fixtures in a living area, bedroom or kitchen.

## **FEATURES + BENEFITS**

- Dimmable with a dimmable bulb and compatible dimmer (not included).
- Polyester powder coat finish provides color retention and scratch resistance.
- 6ft Black SJT cord standard.
- UL Listed for Damp/Dry Location.
- Warranty: Limited 1 Year.
- Made in USA.