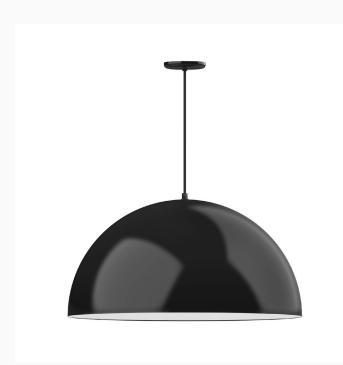

# XL CHOICES 30 INCH PENDANT LIGHT

**PEB230** 

As big as your vision, our XL Choices are designed to add maximum visual impact and light output to your space. Big hanging pendants range in size from 22 inches to 42 inches and will fill a large space in great style. Cord hung pendants are a fun and useful addition to your décor, they will add color, and design flair to any application.

## **FEATURES + BENEFITS**

- Metal RLM shades are spun from heavy duty aluminum.
- Dimmable with a dimmable bulb and compatible dimmer (not included).
- Polyester powder coat finish provides color retention and scratch resistance.
- White powder coat shade interior for maximum light output. Painted galvanized finish has painted galvanized shade interior.
- 6ft Black SJT cord standard.
- Stainless steel cable for extra mounting support included with units weighting over 15lbs.
- UL Listed for Damp/Dry Location.
- Warranty: Limited 1 Year.
- Made in USA.