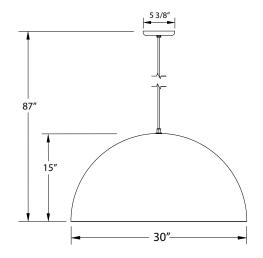

#### **Product Dimensions:**

Width 30", Shade Height 15", Overall Height 87", Canopy Dia. 5 3/8"