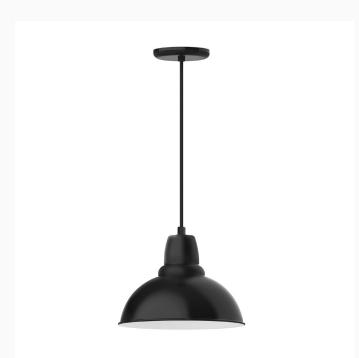

### **Product Dimensions:**

Width 12", Shade Height 8 1/2", Overall Height 80 1/2", Canopy Dia. 5 3/8"