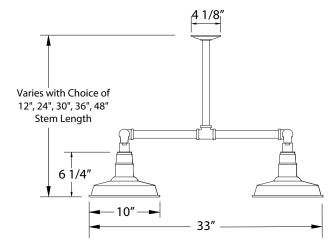

#### **Product Dimensions:**

Shade Width 10", Shade Height 6 1/4", Width 33", Length 33", Canopy Dia. 4 1/8", Overall Height=Choice of Vertical Stem Length + 9"