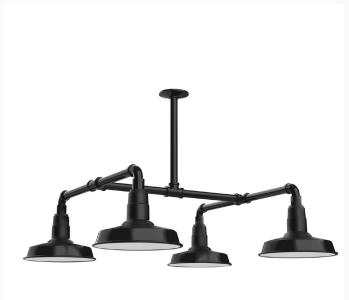

## WAREHOUSE 4-LIGHT STEM HUNG PENDANT LIGHT

MSP181

Maximize your light output with our 4-Light Multi-Light Stem Hung Pendants. Illuminate an outdoor or indoor kitchen island or dining table, this industrial look works well in both commercial and residential applications.