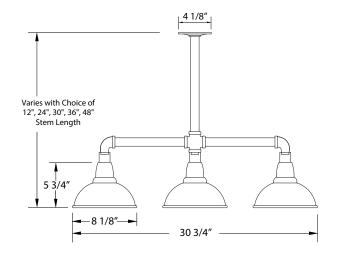

### **Product Dimensions:**

Width 8", Shade Height 5 3/4", Length 30 3/4", Canopy Dia. 4 1/8", Overall Height=Choice of Vertical Stem Length + 8 1/2"