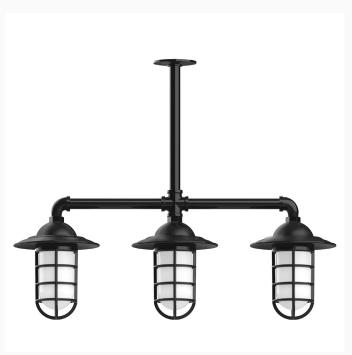

# VAPORTITE 3-LIGHT STEM HUNG PENDANT LIGHT

MSK052

Maximize your light output with our 3-Light Multi-Light Stem Hung Pendants. Illuminate an outdoor or indoor kitchen island or dining table, this industrial look works well in both commercial and residential applications. Our weathertight glass and guard will protect your light source from damage in a storm, as well as light your way in great nautical style.

## **FEATURES + BENEFITS**

- Metal RLM shades are spun from heavy duty aluminum.
- Weathertight Glass and Cast Aluminum Guard protect light source.
- Dimmable with a dimmable bulb and compatible dimmer (not included).
- Polyester powder coat finish provides color retention and scratch resistance.
- White powder coat shade interior for maximum light output. Painted galvanized finish has painted galvanized shade interior.
- UL Listed for Wet Location.
- Warranty: Limited 1 Year.
- Made in USA.