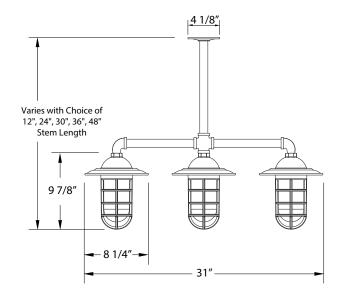

#### **Product Dimensions:**

Width 8 1/4", Shade Height 9 7/8", Length 31", Canopy Dia. 4 1/8", Overall Height=Choice of Vertical Stem Length + 11 3/8"